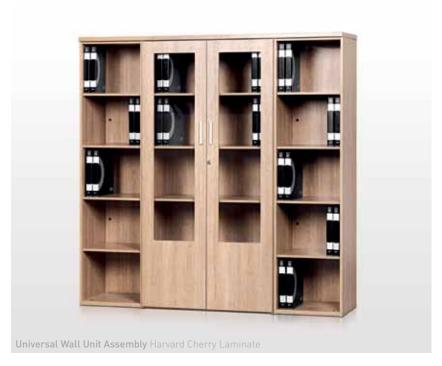

## STORAGE

For individual use or organisational function, Offix has a wide choice of versatile, customisable filing and storage units for every application.