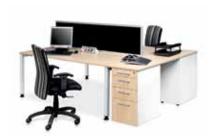

#### BEAMZ

A technically advanced table line featuring a high degree of functionality and variability that can easily adapt to individual customer needs. To meet structural requirements, the highly flexible frame offers a wide range of applications – with a variety of frame designs and combinations. It features trendy and exclusive design and benefits from being extremely stable and easy to

BEAMZ workstations offer a wide range of combinations and configurations allowing it to accommodate any organisational change through the application of the latest in design technology.

Designed to work well.

### BEAMZ (contd.)

Flexible office furniture for IT integration.

Fostering interaction and communication. Easily adaptable to today's office requirements. Multifunctional units for different office zones and applications such as teamwork or project-focused work, for desk sharing or classic workstations, BEAMZ has a solution.