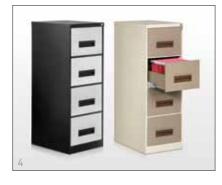

# METAL FURNITURE

- 1 Stationary Cabinet 1800x900 Black/Silver, Ivory/Karoo
- 2 Factory Lockers Ivory/Karoo or Hammertone Grey
- 3 Canteen Table and Bench Combo
- 4 Filing Cabinets 4 Drawer Black/Silver, Ivory/Karoo
- 5 Open Shelving
- 6 Closed Shelving