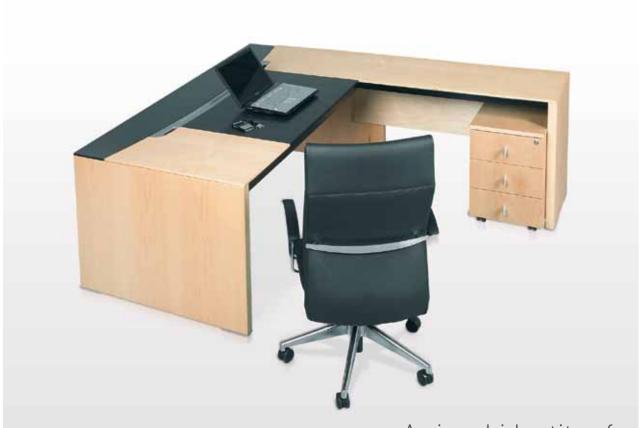

### **VERTIGO**

An executive range with a clean, contemporary feel and robust design. VERTIGO is designed to suggest unique solutions that bring to life the pleasure of working in an office environment characterised by ideal form and function.

VERTIGO is a collection of desks and tables using an aluminium understructure and wood veneer, laminate or

Entity Bookcase Cabinet Walnut Veneer