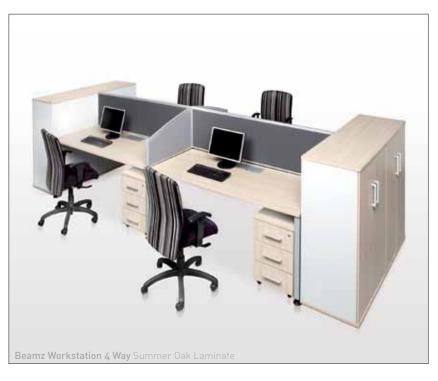

#### BEAMZ

A technically advanced table line featuring a high degree of functionality and variability that can easily adapt to individual customer needs. To meet structural requirements, the highly flexible frame offers a wide range of applications – with a variety of frame designs and combinations. It features trendy and exclusive design and benefits from being extremely stable and easy to

BEAMZ workstations offer a wide range of combinations and configurations allowing it to accommodate any organisational change through the application of the latest in design technology.

Designed to work well.

### BEAMZ (contd.)

Flexible office furniture for IT integration.

Fostering interaction and communication. Easily adaptable to today's office requirements. Multifunctional units for different office zones and applications such as teamwork or project-focused work, for desk sharing or classic workstations, BEAMZ has a solution.