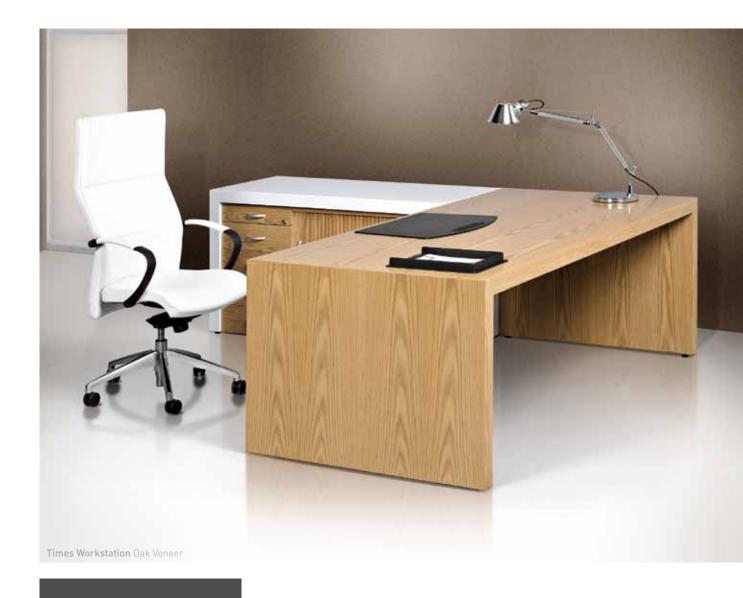

### TIMES

A stunning collection featuring 64mm thick desktops and arched leg design.

This range has a refined and timeless quality conveying a reassuring sense of strength and reliability.

Available in various veneer finishes.

An executive office with flair and imagination.

Times 4-Door Server Mahogany Veneer

**Elegance Wall Unit** Glass Framed Doors Cherry Veneer, Various Combinations Available

A visual identity of harmony and distinction.