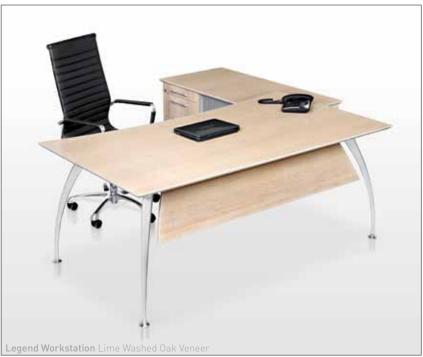

#### LEGEND

Inspired by modern management models: elegant, efficient, representative and always dynamic. Modularity, materials and design make LEGEND the most modern solution for today's business world, characterised by the redefinition of business as usual. Every element is designed as an open module and interfaces with the rest of the office environment to generate new possibilities.

**Legend Conference Table** Summer Oak Laminate

Legend Boardroom Table Lime Washed Oak Veneer - Made To Required Size

The intelligence of a system is embodied by its features.