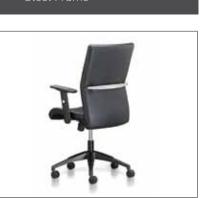

#### SANTO

- High Back Medium Back

#### STANDARD FEATURES

- Tension AdjustmentGas Height AdjustmentNylon Five Star Base &
- Moulded Seat Foam

#### **ARMREST**