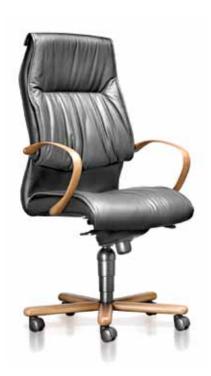

#### MEDIUM BACK CHAIR

- Chrome Back Bar
- Moulded Foam Contour

#### OPTIONAL

- Knee Tilt Synchro Mechanism Seat Slide Mechanism

#### VISITORS CHAIR

- Moulded Foam Contour

- Universal Chrome or Silver Steel Frame

























#### CHAIR OPTIONS

- High Back Medium Back

#### STANDARD FEATURES

- & Castors
   Gas Height Adjustment
   Soft Upholstery

- Wide Seat

#### OPTIONAL

#### VISITORS STANDARD FEATURES

- Black Epoxy Integral Frame

#### OPTIONAL

#### SEVENTY-6 Laminate Base & Armrest

#### CHAIR OPTIONS

- High Back
- Visitors Sleigh BaseVisitor 4-Leg

#### STANDARD FEATURES

- Gas Height Adjustment Soft Upholstery
- Wide Seat
- One Part Shell

#### OPTIONAL

- Armrest Stained Various Fabric and Leather

#### **VISITORS STANDARD** FEATURES

- Staining to Match













#### **ELEMENT** P.U. Base & Armrest

#### CHAIR OPTIONS

- High Back
- Medium Back Visitors Sleigh Base

#### STANDARD FEATURES

- Swivel & Tilt Mechanism Tension Adjustment

- Gas Height AdjustmentSoft UpholsteryOne Part Shell

#### OPTIONAL

- Options Soft Upholstery

#### VISITORS STANDARD FEATURES

#### OPTIONAL





#### ELEMENT

Laminate Base & Armrest

#### CHAIR OPTIONS

#### STANDARD FEATURES

- One Part Shell

#### OPTIONAL

- Knee Tilt Mechanism
   Five Star Base and
  Armrest Stained
   Various Fabric and Leather

#### VISITORS STANDARD FEATURES









#### **SYNERGY**

#### CHAIR OPTIONS

#### STANDARD FEATURES

- Tension Adjustment Flexi Armrest

- Nylon Five Star Base Gas Height Adjustment

#### OPTIONAL

#### STANDARD FEATURES

#### OPTIONAL











## ACTIV