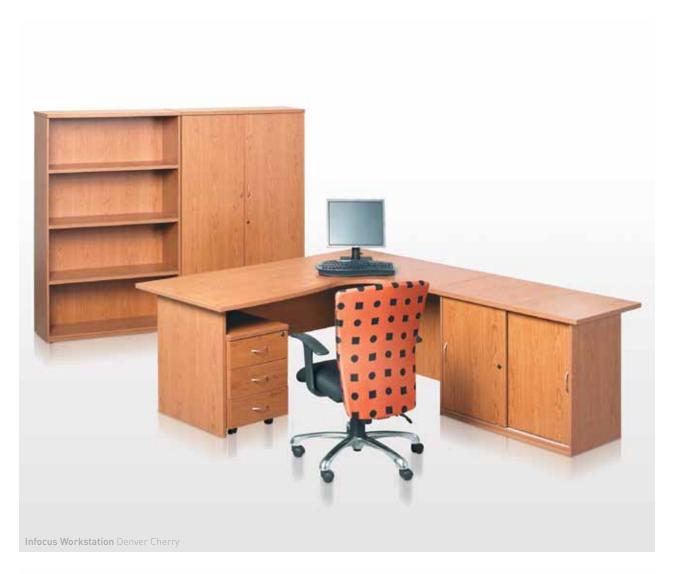

## INFOCUS

The slimline worktop makes INFOCUS both attractive and affordable

Available in a 25mm thick worktop and in two melamine finishes: Maple and Denver Cherry.

Infocus Cluster Desk Denver Cherry

**Logus Boardroom Table** Made to Different Sizes and Wood Finishes