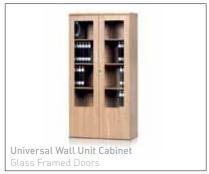

### CUBIC STORAGE

The two-tone storage solution provides a different look.

All universal items available