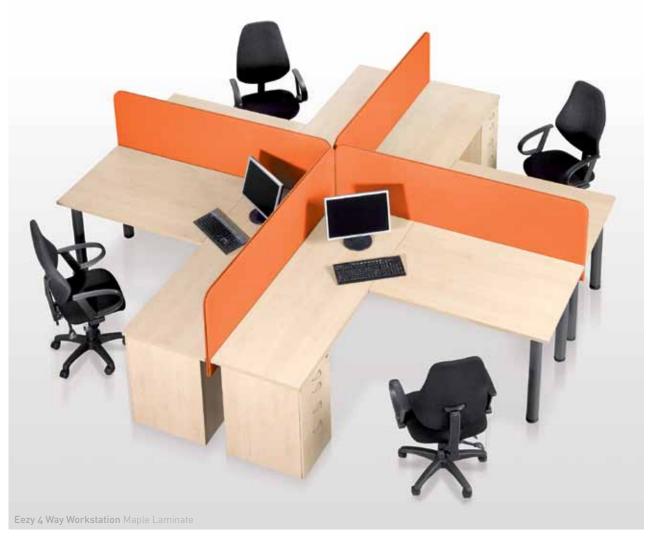

#### BEAMZ

A technically advanced table line featuring a high degree of functionality and variability that can easily adapt to individual customer needs. To meet structural requirements, the highly flexible frame offers a wide range of applications – with a variety of frame designs and combinations. It features trendy and exclusive design and benefits from being extremely stable and easy to

BEAMZ workstations offer a wide range of combinations and configurations allowing it to accommodate any organisational change through the application of the latest in design technology.

Designed to work well.

### BEAMZ (contd.)

Flexible office furniture for IT integration.

Fostering interaction and communication. Easily adaptable to today's office requirements. Multifunctional units for different office zones and applications such as teamwork or project-focused work, for desk sharing or classic workstations, BEAMZ has a solution.