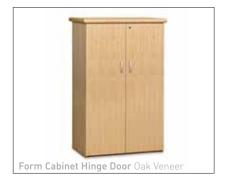

#### **FORM**

Designed to accentuate the timeless qualities of wood, the extensive FORM collection boasts 50mm thick desktops and a finish of the highest quality. Perfect for the executive office or boardroom, this is a range that will never lose its appeal.

Available in Oak and Cherry Veneer.

Vertigo Server Walnut Veneer