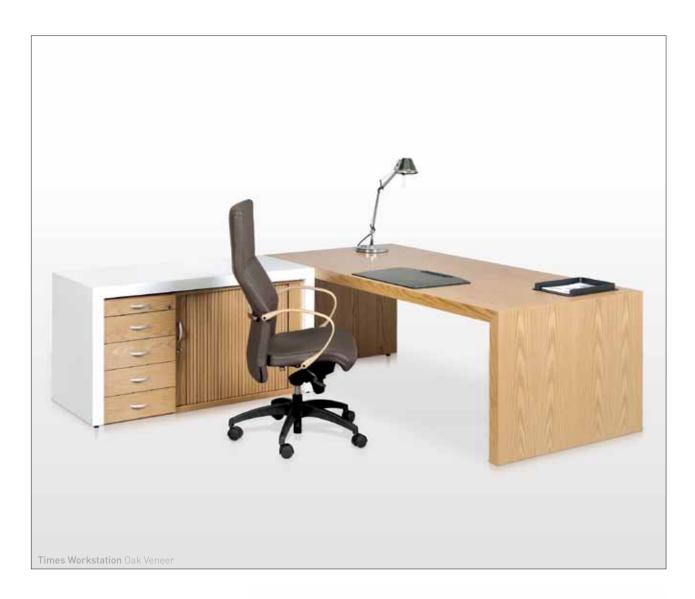

### TIMES

A stunning collection featuring 64mm thick desktops and arched leg design.

This range has a refined and timeless quality conveying a reassuring sense of strength and reliability.

Available in various veneer finishes.

An executive office with flair and imagination.

Times 4-Door Server Mahogany Veneer

**Elegance Wall Unit** Glass Framed Doors Cherry Veneer, Various Combinations Available

A visual identity of harmony and distinction.