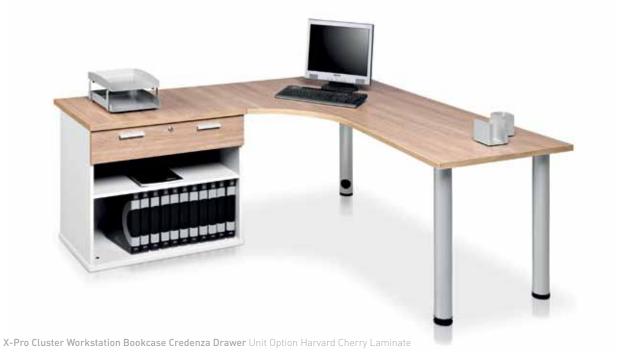

### X-PRO

Innovative technology, high-tech design, quality material and a combination of ergonomics and functionality make X-PRO a cost competitive and reliable solution to all office furniture needs

X-PRO is a simple system to distribute, install and manage with an excellent price to performance ratio.

7-10
DAY DELIVERY

X-Pro Cluster Workstation Bookcase Credenza 2 Rows Of Lever Arch Files Harvard Cherry Laminate