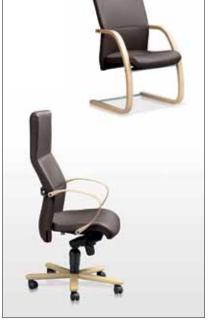

#### **INDIGO**

- High Back Medium Back

#### STANDARD FEATURES

- Mechanism Tension Adjustment

- Upholstered Slim Backrest
- Moulded Seat Foam

#### ARMREST

- Mercury ArmrestKingfisher Armrest