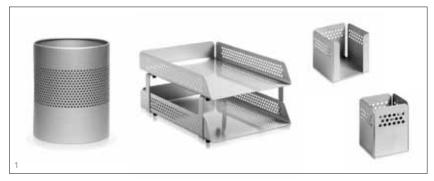

## OFFICE ACCESSORIES

- 1 Hi-Tech Perforated Desk Se
- 2 Hi-Tech Single Letter Trav
- 3 Hi-Tech Letter Holde
- 4 Square 2-Tier Letter Tray
- 5 Square Single Letter Tray
- 6 Square Paper Cube
- 7 Square Waste Paper Bir
- 8 Life Desk Set
- 9 Mesh 5 Piece Set
- 10 Mesh 3-Tier Letter Tray
- 11 Mesh Square Waste Paper Bin

- 12 Executive Rubber Set
- 13 Wood 2-Tier Letter Tray, Wood Waste Bin Oak Veneer
- 14 Bantex Letter Tray 3-Tier, Bantex Waste Bin Square
- 15 Dumb Valet Single Oal
- 16 Buddi A4 12 Drawer Buddi A4 4 Drawer Multimedia Buddi A4 6 Drawer Buddi A4 Open Filer
- 17 Chrome Hat and Coat Stand 6 Hooks & Hangers Optional
- 18 Cactus Hat and Coat Stand
- 19 Balls Coat and Hat Stand
- 20 Standard Wood Hat and Coat Stand Oak
- 21 Floor Standing Brochure Holder