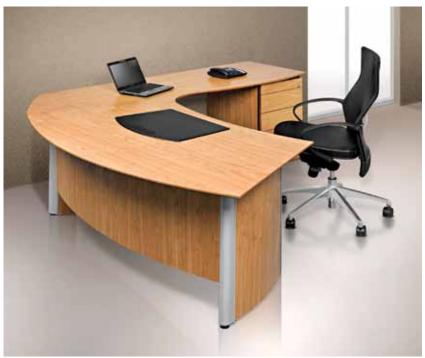

### VOLO

A choice of class leading designs, expressing authority, strength and elegance. For those who love simplicity and clean lines, and know how an elegant but businesslike environment defines character.

VOLO is a modern executive furniture range. Each element is the synthesis of a search for optimum balance between form and functionality.

Desks are the distinguishing elements of this series, where these pieces epitomise the originality of VOLO. The curved lines of the executive tables elegantly offset the strict geometries of the range.