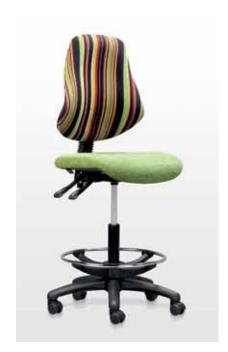

#### OLA

- High Back Medium Back

#### STANDARD FEATURES

- Nylon Five Star BaseBackrest Height AdjustmentGas Height Adjustment

#### OPTIONAL

- Chrome Foot Ring
   Draughtsman Base with
  Nylon Foot Ring

Designed to meet your budget.

DAY DELIVERY