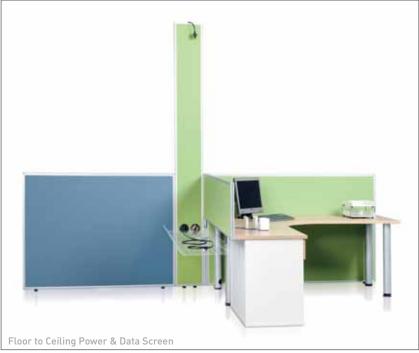

# SCREENS C-THR3

SCREENS help to create an individual work environment; They assist in structuring the workspace, provide a visual and acoustic shield, and facilitate both concentration and co-operation at work.

Add-ons are made of fabric or glass; attachable elements such as pinnable or magnet screens and boards with drawers permit individual design solutions at the workplace.

Modules of the third working level are extremely flexible and can be easily adapted to the changing needs of the user. They structure the office through the combination of various heights, colours and materials and create distinct

Compact office layouts for applications in large spaces.

**Glass Clamp Glass** Panels can be retrofitted on screen top profile

Management Rail Double sided rail with slots allows suspension of accessory system and accepts a bracket for computer flat screens.

The management rail can be used in a single or multiple options, positioned at the top as standard, or it can also be located at other heights as required.

8