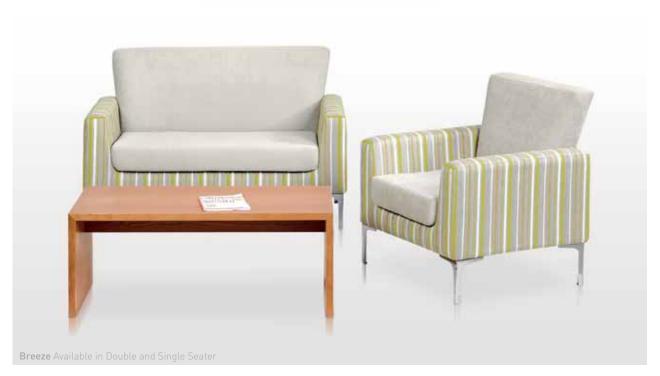

The wide range of materials and clear designs lend an air of exclusivity and elegance to the reception area.

Pronto Reception Counter

Laguna Chair & Times Coffee Table 1200x600 African Rosewood

Square or rectangular in shape, with wood or glass tops or designed to match your reception desking, our choice of coffee tables will provide visitors to your company with a warm and friendly welcome.