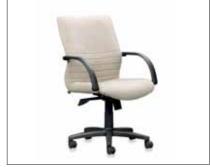

#### **INFINITY** Mesh-Backrest

#### HIGH BACK CHAIR

- Nylon Five Star Base Moulded Foam Contour

#### MEDIUM BACK CHAIR

- Nylon Five Star BaseMoulded Foam Contour