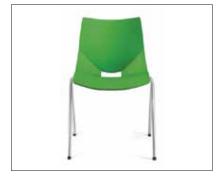

#### OLA

- High Back Medium Back

#### STANDARD FEATURES

- Nylon Five Star BaseBackrest Height AdjustmentGas Height Adjustment

#### OPTIONAL

- Chrome Foot Ring
   Draughtsman Base with
  Nylon Foot Ring

Designed to meet your budget.

DAY DELIVERY