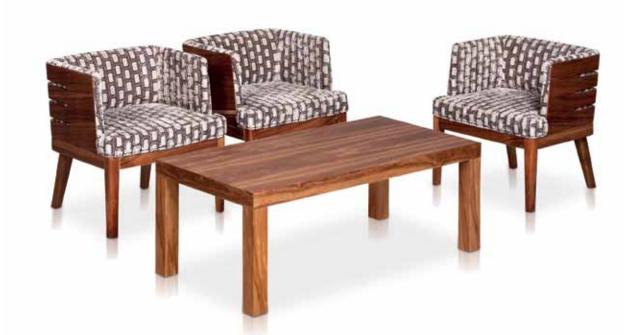

The wide range of materials and clear designs lend an air of exclusivity and elegance to the reception area.

Pronto Reception Counter

Laguna Chair & Times Coffee Table 1200x600 African Rosewood

Square or rectangular in shape, with wood or glass tops or designed to match your reception desking, our choice of coffee tables will provide visitors to your company with a warm and friendly welcome.

## RECEPTION SEATING

Take your pick from our range of stylish, comfortable sofas, tub chairs and bench units – there's something to suit every taste and image.

Moods Single Seater Black Only

Moods Double Seater Black Only