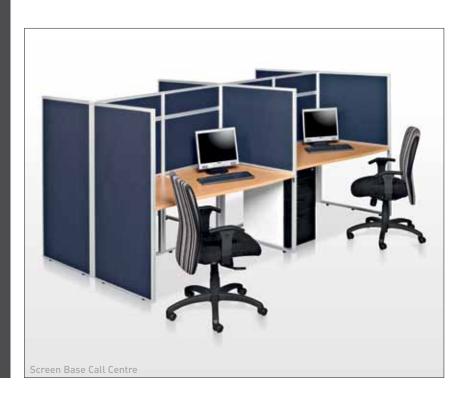

# SCREENS C-THR3

SCREENS help to create an individual work environment; They assist in structuring the workspace, provide a visual and acoustic shield, and facilitate both concentration and co-operation at work.

Add-ons are made of fabric or glass; attachable elements such as pinnable or magnet screens and boards with drawers permit individual design solutions at the workplace.

Modules of the third working level are extremely flexible and can be easily adapted to the changing needs of the user. They structure the office through the combination of various heights, colours and materials and create distinct