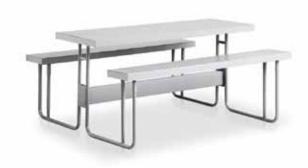

# METAL FURNITURE

- 1 Stationary Cabinet 1800x900 Black/Silver, Ivory/Karoo
- 2 Factory Lockers Ivory/Karoo or Hammertone Grey
- 3 Canteen Table and Bench Combo
- 4 Filing Cabinets 4 Drawer Black/Silver, Ivory/Karoo
- 5 Open Shelving
- 6 Closed Shelving