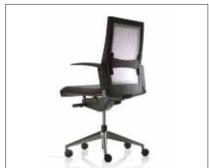

OPTIONAL

#### ARMREST

- Mercury ArmrestKingfisher Armrest

#### MECHANISM

- Star Base

#### VISITORS STANDARD FEATURES

- Integral Frame Black EpoxyVisitors Side Frame

- Frame Silver Epoxy



















#### SANTO

- High Back Medium Back

#### STANDARD FEATURES

- Tension AdjustmentGas Height AdjustmentNylon Five Star Base &
- Moulded Seat Foam

#### OPTIONAL

#### **ARMREST**

#### MECHANISM

#### BASES

## VISITORS STANDARD

- Frame Silver Epoxy
   Frame Chrome Finish





#### **AIRSTREAM**

Upholstered Backrest

#### CHAIR OPTIONS

- Medium BackVisitors Sleigh Base

#### STANDARD FEATURES

- Gas Height Adjustment Moulded Foam Seat and
- Nylon and Glass Fibre

#### ADD ON OPTIONS

- Seat Sliding Synchronous MechanismFixed or Adjustable
- Star Base







90% Recyclable.









#### AIRSTREAM Mesh-Backrest

#### STANDARD FEATURES

- Mode Synchronous- Mechanism- Black Nylon Five Star Base

- Moulded Seat Foam Nylon and Glass Fibre Frame

#### OPTIONS

- Fixed or Adjustable Armrests
- Star Base Lumbar Support



#### **ACTON**

#### CHAIR OPTIONS

- Medium Back Visitors Sleigh Base

- & Castors Gas Height Adjustment

#### ADD ON OPTIONS

mechanism allows you to lean back with the lower part of the

the dorsal muscles from weakening and ensures the of your body.



## 90% Recyclable.











#### OLA

- High Back Medium Back

#### STANDARD FEATURES

- Nylon Five Star BaseBackrest Height AdjustmentGas Height Adjustment

#### OPTIONAL

- Chrome Foot Ring
   Draughtsman Base with
  Nylon Foot Ring





Designed to meet your budget.



DAY DELIVERY





#### NEXO