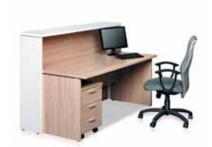

### TIMES

A stunning collection featuring 64mm thick desktops and arched leg design.

This range has a refined and timeless quality conveying a reassuring sense of strength and reliability.

Available in various veneer finishes.

An executive office with flair and imagination.

Times 4-Door Server Mahogany Veneer

**Elegance Wall Unit** Glass Framed Doors Cherry Veneer, Various Combinations Available

A visual identity of harmony and distinction.