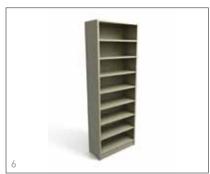

# METAL FURNITURE

- 1 Stationary Cabinet 1800x900 Black/Silver, Ivory/Karoo
- 2 Factory Lockers Ivory/Karoo or Hammertone Grey
- 3 Canteen Table and Bench Combo
- 4 Filing Cabinets 4 Drawer Black/Silver, Ivory/Karoo
- 5 Open Shelving
- 6 Closed Shelving