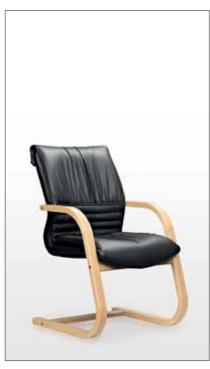

IUM BACK CHAIR

- Chrome Back Bar
- Moulded Foam Contour

#### OPTIONAL

- Knee Tilt Synchro Mechanism Seat Slide Mechanism

#### VISITORS CHAIR

- Moulded Foam Contour

- Universal Chrome or Silver Steel Frame

























#### CHAIR OPTIONS

- High Back Medium Back

#### STANDARD FEATURES

- & Castors
   Gas Height Adjustment
   Soft Upholstery

- Wide Seat

#### OPTIONAL

#### VISITORS STANDARD FEATURES

- Black Epoxy Integral Frame

#### OPTIONAL

#### SEVENTY-6 Laminate Base & Armrest

#### CHAIR OPTIONS

- High Back
- Visitors Sleigh BaseVisitor 4-Leg

#### STANDARD FEATURES

- Gas Height Adjustment Soft Upholstery
- Wide Seat
- One Part Shell

#### OPTIONAL

- Armrest Stained Various Fabric and Leather

#### **VISITORS STANDARD** FEATURES

- Staining to Match













#### **ELEMENT** P.U. Base & Armrest

#### CHAIR OPTIONS

- High Back
- Medium Back Visitors Sleigh Base

#### STANDARD FEATURES

- Swivel & Tilt Mechanism Tension Adjustment

- Gas Height AdjustmentSoft UpholsteryOne Part Shell

#### OPTIONAL

- Options Soft Upholstery

#### VISITORS STANDARD FEATURES

#### OPTIONAL





#### ELEMENT

Laminate Base & Armrest

#### CHAIR OPTIONS

#### STANDARD FEATURES

- One Part Shell

#### OPTIONAL

- Knee Tilt Mechanism
   Five Star Base and
  Armrest Stained
   Various Fabric and Leather

#### VISITORS STANDARD FEATURES









#### **SYNERGY**

#### CHAIR OPTIONS

#### STANDARD FEATURES

- Tension Adjustment Flexi Armrest

- Nylon Five Star Base Gas Height Adjustment

#### OPTIONAL

#### STANDARD FEATURES

#### OPTIONAL











## ACTIVITY

###