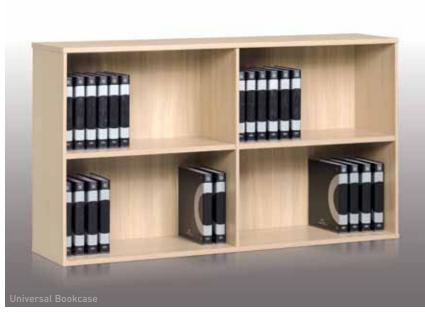

r individual use or organisational function, Offix has a wide choice of versatile, customisable filing and storage units for every application.









### **EXCENTRIC**

The importance of managing the environment that surrounds your work and the awareness of having all you need around you, gives you the space to realise your ambitions. Comfort and logic combine and nothing occurs by chance.

With EXCENTRIC you will have everything you need.















### CENTO

Versatile and logical, CENTO features all the necessary elements that make for remarkable but absolutely functional office furniture.

Desks and extensions, tables for meeting rooms, coffee tables and cabinets, CENTO offers a complete range of solutions to meet the furniture needs of absolutely any space, however small.











7-10
DAY DELIVERY

Universal Bookcase Pigeon Holes

### CUBIC STORAGE

The two-tone storage solution provides a different look.

All universal items available



















### PRONTO

An innovative design that combines maximum functionality with cutting edge aesthetic solutions. PRONTO is an evolution of the traditional office furniture, featuring elegant lines and innovative forms.

PRONTO, for a collection where simple design elements meet comfort.









**Universal Server Unit** Summer Oak Laminate











### X-PRO

Innovative technology, high-tech design, quality material and a combination of ergonomics and functionality make X-PRO a cost competitive and reliable solution to all office furniture needs

X-PRO is a simple system to distribute, install and manage with a