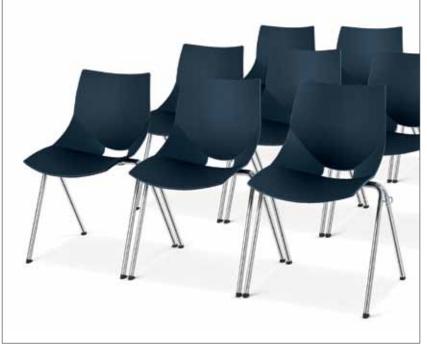

#### OLA

- High Back Medium Back

#### STANDARD FEATURES

- Nylon Five Star BaseBackrest Height AdjustmentGas Height Adjustment

#### OPTIONAL

- Chrome Foot Ring
   Draughtsman Base with
  Nylon Foot Ring

Designed to meet your budget.

DAY DELIVERY