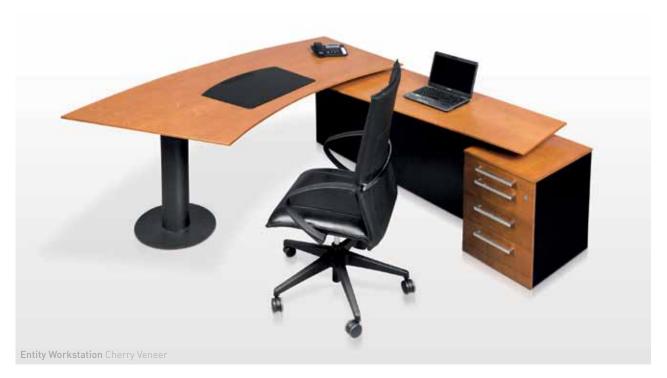

#### **ENTITY**

Modernity is the word that springs to mind, embodied in the technical lines and feel of the ENTITY range, tailored for a livable, pared down but comfortable elegance.

ENTITY has been designed to brighten the environment of even in the smallest of modern offices. Weightless in design, but strong in its' apparent lightness, ENTITY is an executive range of designs, elegant and always instantly recognisable.

The contrast between the warm woods and the white structures, in lacquered wood or painted aluminium creates sophisticated executive interiors of great elegance and perfect harmony.