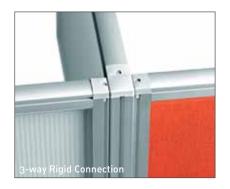

Add-ons are made of fabric or glass; attachable elements such as pinnable or magnet screens and boards with drawers permit individual design solutions at the workplace.

Modules of the third working level are extremely flexible and can be easily adapted to the changing needs of the user. They structure the office through the combination of various heights, colours and materials and create distinct

Compact office layouts for applications in large spaces.

**Glass Clamp Glass** Panels can be retrofitted on screen top profile

Management Rail Double sided rail with slots allows suspension of accessory system and accepts a bracket for computer flat screens.