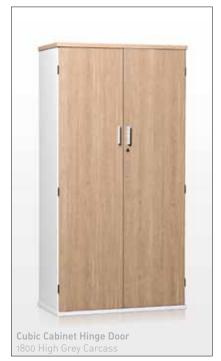

### CUBIC STORAGE

The two-tone storage solution provides a different look.

All universal items available