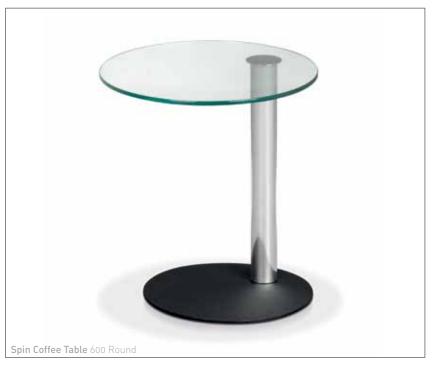

The wide range of materials and clear designs lend an air of exclusivity and elegance to the reception area.

Pronto Reception Counter

Laguna Chair & Times Coffee Table 1200x600 African Rosewood

Square or rectangular in shape, with wood or glass tops or designed to match your reception desking, our choice of coffee tables will provide visitors to your company with a warm and friendly welcome.