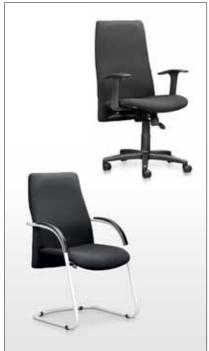

#### VISITORS CHAIR

#### VISITORS CHAIR

- Moulded Foam Contour

- Universal Chrome or Silver Steel Frame

#### VISITORS STANDARD FEATURES

- Black Epoxy Integral Frame