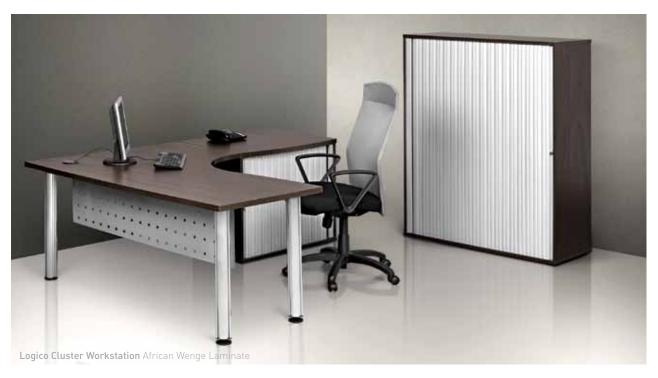

### LOGICO

Both beyond the ordinary and timeless, the LOGICO Organic system allows you the freedom to furnish every kind of office environment and distinguishes itself by virtue of extreme versatility.

The table's metal structure, optimised for fast assembly is available in various

Design a lively and efficient work environment.

**Utility Drawer** Option