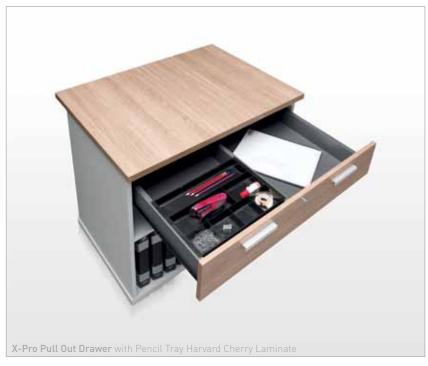

The table's metal structure, optimised for fast assembly is available in various

Design a lively and efficient work environment.

**Utility Drawer** Option