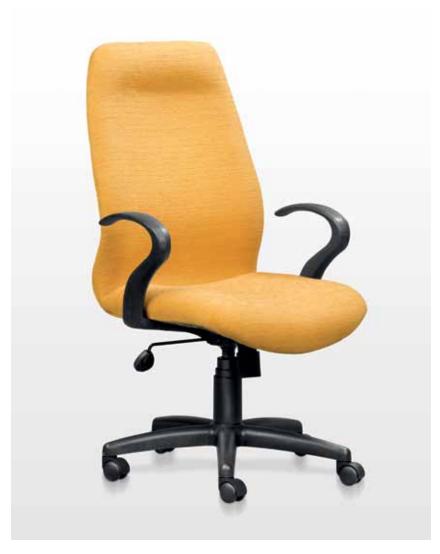

lded Seat Foam Nylon and Glass Fibre Frame

#### OPTIONS

- Fixed or Adjustable Armrests
- Star Base Lumbar Support



#### **ACTON**

#### CHAIR OPTIONS

- Medium Back Visitors Sleigh Base

- & Castors Gas Height Adjustment

#### ADD ON OPTIONS

mechanism allows you to lean back with the lower part of the

the dorsal muscles from weakening and ensures the of your body.



## 90% Recyclable.











#### OLA

- High Back Medium Back

#### STANDARD FEATURES

- Nylon Five Star BaseBackrest Height AdjustmentGas Height Adjustment

#### OPTIONAL

- Chrome Foot Ring
   Draughtsman Base with
  Nylon Foot Ring





Designed to meet your budget.



DAY DELIVERY





#### NEXO

#### CHAIR OPTIONS

- Medium Back

#### STANDARD FEATURES

- Mechanism
   Tension Adjustment
   Nylon Five Star Base





## **ESTRO**

- High BackMedium BackVisitors Side

- Gas Height AdjustmentNylon Five Star BaseHigh Density Foam Seat

#### OPTIONAL

- Forward Pivot Mechanism Various Armrests

# FEATURES - Sleigh Base Black Epoxy - High Density Foam Seat

#### OPTIONAL

DAY DELIVERY













#### **LEGNO** Typist

#### STANDARD FEATURES

- Nylon Five Star Base Backrest Height Adjustment

- OPTIONAL
   Various Armrests
   Draughtsman Base with
  Chrome Foot Ring
- Draughtsman Base with Nylon Foot Ring













#### T 400 Typist

#### CHAIR OPTIONS

#### STANDARD FEATURES

- Swivel Mechanism
   Nylon Five Star Base
   Backrest Height Adjustment

- Draughtsman Base with Chrome Foot RingDraughtsman Base with





#### DUKEZ

#### CHAIR OPTIONS

#### STANDARD FEATURES

- Chrome Frame Standard Armrest