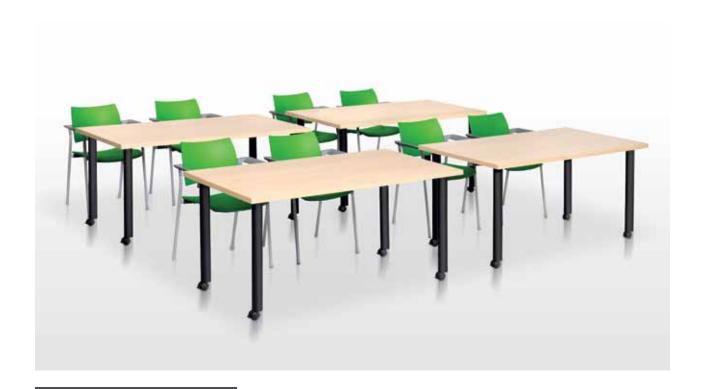

#### SINGLES Stacking Table

Practical and easy to set up, these stylish, stacking tables can be arranged by a single person in a matter of minutes to create a training area wherever required.

Also available in a double seater