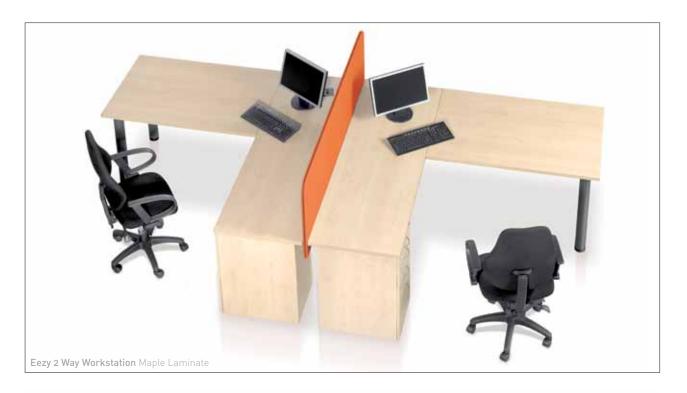

#### BEAMZ

A technically advanced table line featuring a high degree of functionality and variability that can easily adapt to individual customer needs. To meet structural requirements, the highly flexible frame offers a wide range of applications – with a variety of frame designs and combinations. It features trendy and exclusive design and benefits from being extremely stable and easy to

BEAMZ workstations offer a wide range of combinations and configurations allowing it to accommodate any organisational change through the application of the latest in design technology.

Designed to work well.

### BEAMZ (contd.)

Flexible office furniture for IT integration.

Fostering interaction and communication. Easily adaptable to today's office requirements. Multifunctional units for different office zones and applications such as teamwork or project-focused work, for desk sharing or classic workstations, BEAMZ has a solution.