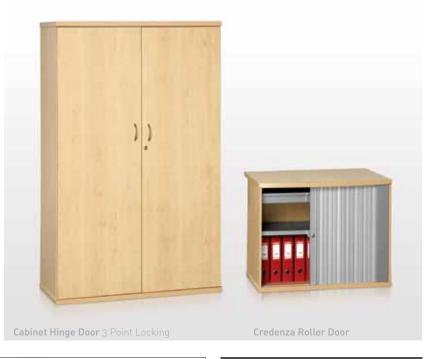

## STORAGE

For individual use or organisational function, Offix has a wide choice of versatile, customisable filing and storage units for every application.