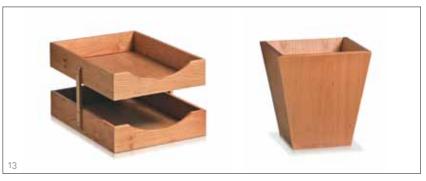

- 12 Executive Rubber Set
- 13 Wood 2-Tier Letter Tray, Wood Waste Bin Oak Veneer
- 14 Bantex Letter Tray 3-Tier, Bantex Waste Bin Square
- 15 Dumb Valet Single Oal
- 16 Buddi A4 12 Drawer Buddi A4 4 Drawer Multimedia Buddi A4 6 Drawer Buddi A4 Open Filer
- 17 Chrome Hat and Coat Stand 6 Hooks & Hangers Optional
- 18 Cactus Hat and Coat Stand
- 19 Balls Coat and Hat Stand
- 20 Standard Wood Hat and Coat Stand Oak
- 21 Floor Standing Brochure Holder