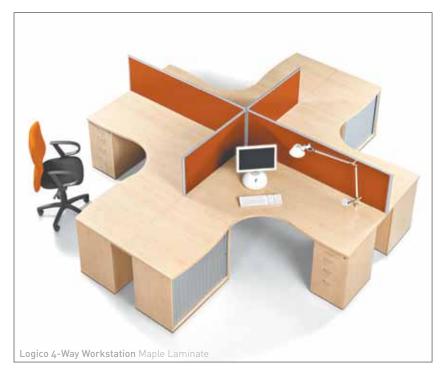

### LOGICO

Both beyond the ordinary and timeless, the LOGICO Organic system allows you the freedom to furnish every kind of office environment and distinguishes itself by virtue of extreme versatility.

The table's metal structure, optimised for fast assembly is available in various

Design a lively and efficient work environment.

**Utility Drawer** Option