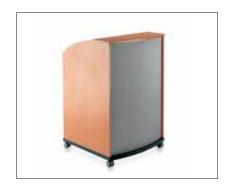

le for multiple uses and easy to stack. Quick to assemble and dismantle.

Tops are made from 16 mm thick melamine and are available in the standard laminate finish. Edges are protected by a 2mm thick PVC. Square tubular legs and frame are epoxy coated in graphite or silver.



# Flexible furniture for changing settings.



#### SINGLES Stacking Table

Practical and easy to set up, these stylish, stacking tables can be arranged by a single person in a matter of minutes to create a training area wherever required.

Also available in a double seater









# FLEXTIME Multipurpose Table

A collection of rectangular, trapezoidal or semi-circular modules in a choice of two depths, with tops made in standard laminate fisiones.

Black or silver frame

# LECTURN

Mobile, available in standard







# UTILITY CHAIRS











Stacker Side Chair

**Stacker** Writing Tablet

#### NEST Stacking Chair













# STREAM Utility Chair

Available with armrest, upholstered seat and back option.













Available in black plastic with the option of upholstered seat and backrest in a wide selection of fabrics.













#### ETHNIC Utility Chair

Available in a number of different versions and with a choice of optional extras, the stylish Ethnic chair is ideal for meetings and conferences of all kinds.

For easy storage, the side chair can be stacked in multiples of 5.





### DECOY

Multi-use Tables

Designed to accommodate between two and twenty people, our modular tables can be built up into layouts tailor-made to your own specifications.

Mobile Tubular legs available in 4