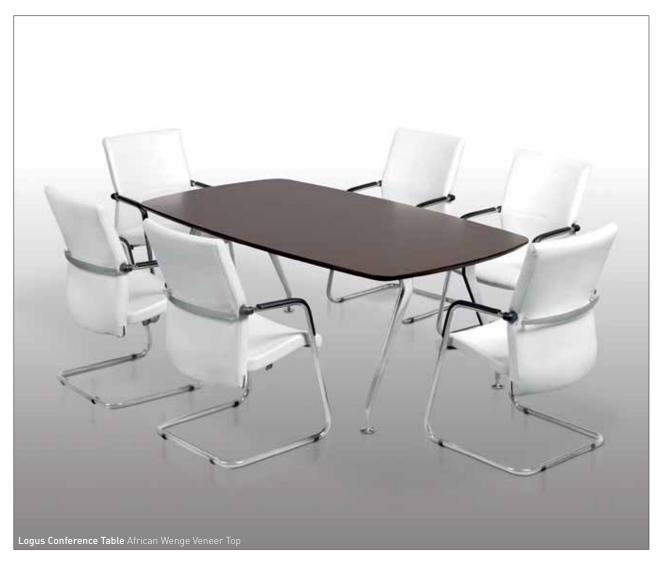

## INFOCUS

The slimline worktop makes INFOCUS both attractive and affordable

Available in a 25mm thick worktop and in two melamine finishes: Maple and Denver Cherry.

Infocus Cluster Desk Denver Cherry

**Logus Boardroom Table** Made to Different Sizes and Wood Finishes