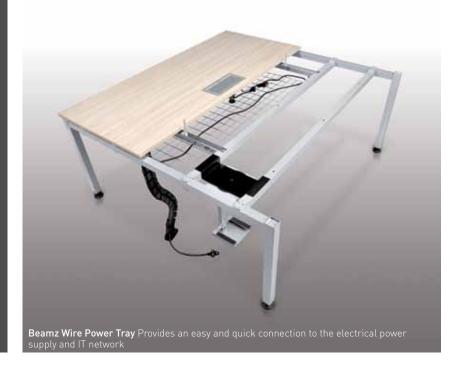

### BEAMZ (contd.)

Flexible office furniture for IT integration.

Fostering interaction and communication. Easily adaptable to today's office requirements. Multifunctional units for different office zones and applications such as teamwork or project-focused work, for desk sharing or classic workstations, BEAMZ has a solution.

Power and network cabling are stored in a generous cable tray in the centre of the table. Extra elements in the third working level include, rails, organiser units, screens, plug boxes, filing trays and shelves, flat screen swivel support, tasklight adapters and other features. Individual desks come in different sizes.

Modular composition allows reversible configurations.
Combined with auxiliary furniture such as mobile pedestals, pedenzas or caddies, this solution provides a compact office layout that excels through efficient use of floor space