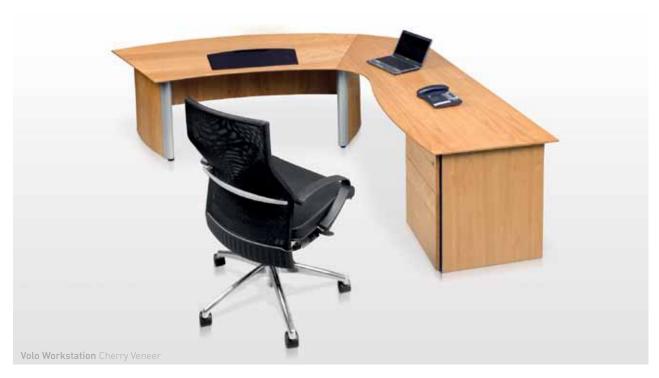

### VOLO

A choice of class leading designs, expressing authority, strength and elegance. For those who love simplicity and clean lines, and know how an elegant but businesslike environment defines character.

VOLO is a modern executive furniture range. Each element is the synthesis of a search for optimum balance between form and functionality.

Desks are the distinguishing elements of this series, where these pieces epitomise the originality of VOLO. The curved lines of the executive tables elegantly offset the strict geometries of the range.