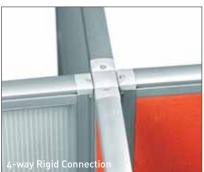

Add-ons are made of fabric or glass; attachable elements such as pinnable or magnet screens and boards with drawers permit individual design solutions at the workplace.

Modules of the third working level are extremely flexible and can be easily adapted to the changing needs of the user. They structure the office through the combination of various heights, colours and materials and create distinct

Compact office layouts for applications in large spaces.

**Glass Clamp Glass** Panels can be retrofitted on screen top profile

Management Rail Double sided rail with slots allows suspension of accessory system and accepts a bracket for computer flat screens.