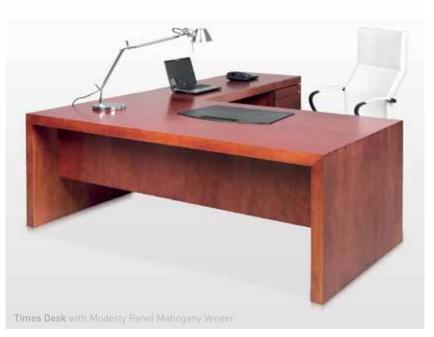

### TIMES

A stunning collection featuring 64mm thick desktops and arched leg design.

This range has a refined and timeless quality conveying a reassuring sense of strength and reliability.

Available in various veneer finishes.