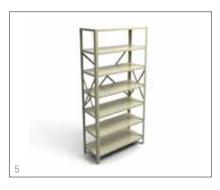

# METAL FURNITURE

- 1 Stationary Cabinet 1800x900 Black/Silver, Ivory/Karoo
- 2 Factory Lockers Ivory/Karoo or Hammertone Grey
- 3 Canteen Table and Bench Combo
- 4 Filing Cabinets 4 Drawer Black/Silver, Ivory/Karoo
- 5 Open Shelving
- 6 Closed Shelving