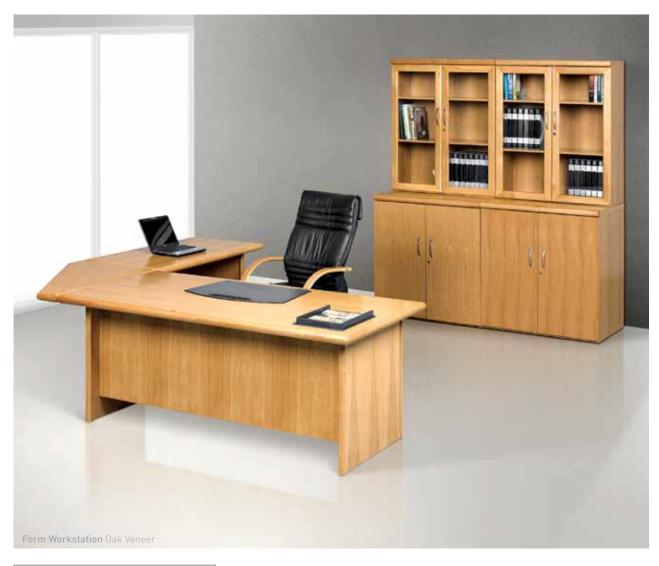

#### **FORM**

Designed to accentuate the timeless qualities of wood, the extensive FORM collection boasts 50mm thick desktops and a finish of the highest quality. Perfect for the executive office or boardroom, this is a range that will never lose its appeal.

Available in Oak and Cherry Veneer.

Vertigo Server Walnut Veneer