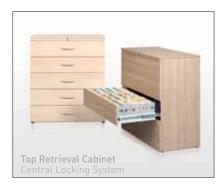

# TOP RETRIEVAL FILING

The top retrieval filing system has been designed to save space and time in the workplace by focusing on quick and easy accessibility of files when retrieving and filing documents.

A logical design coupled with innovation and superior quality results in an information storage system that is attractive, effective and economical.