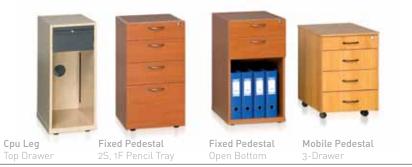

## STORAGE

For individual use or organisational function, Offix has a wide choice of versatile, customisable filing and storage units for every application.