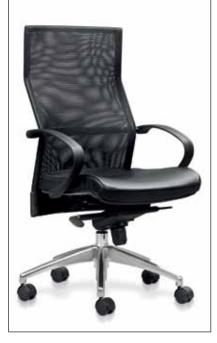

#### **SYNERGY**

#### CHAIR OPTIONS

#### STANDARD FEATURES

- Tension Adjustment Flexi Armrest

- Nylon Five Star Base Gas Height Adjustment