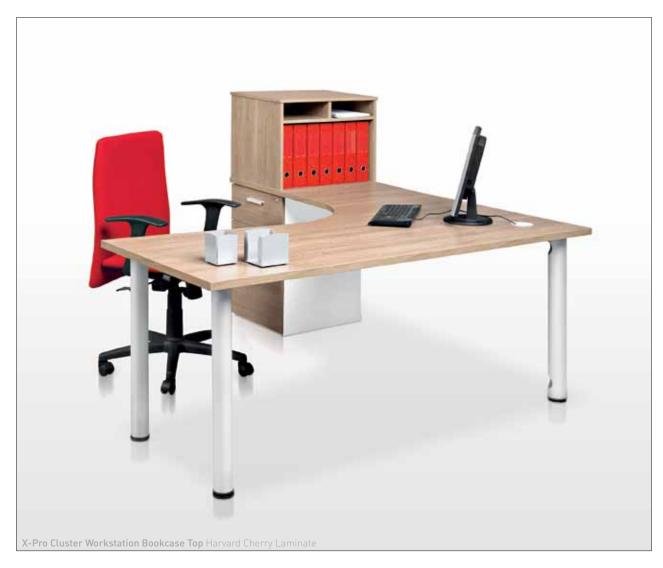

### X-PRO

Innovative technology, high-tech design, quality material and a combination of ergonomics and functionality make X-PRO a cost competitive and reliable solution to all office furniture needs

X-PRO is a simple system to distribute, install and manage with an excellent price to performance ratio.

7-10
DAY DELIVERY

X-Pro Cluster Workstation Bookcase Credenza 2 Rows Of Lever Arch Files Harvard Cherry Laminate