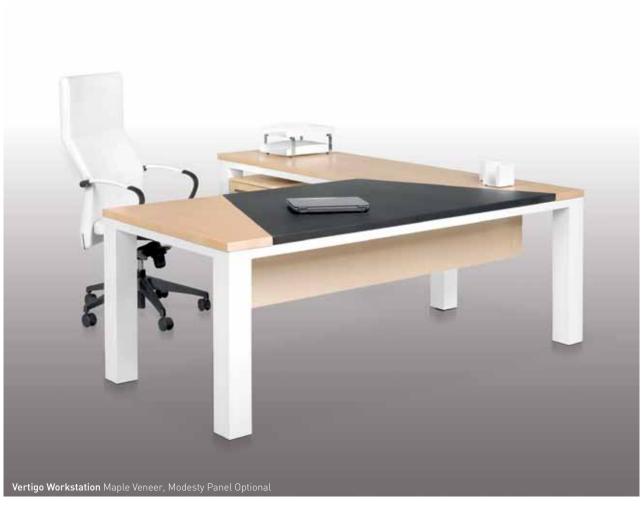

### **VERTIGO**

An executive range with a clean, contemporary feel and robust design. VERTIGO is designed to suggest unique solutions that bring to life the pleasure of working in an office environment characterised by ideal form and function.

VERTIGO is a collection of desks and tables using an aluminium understructure and wood veneer, laminate or

Entity Bookcase Cabinet Walnut Veneer