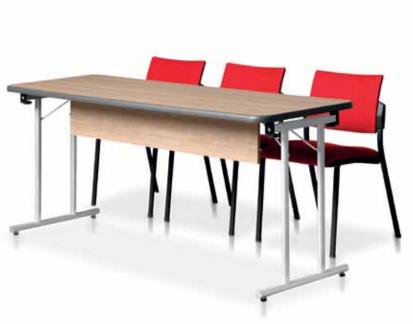

#### NESTO Flip Top Table

Practical and easy to set up, these stylish, folding modular tables can be erected by a single person in a matter of minutes to create a meeting area wherever required.

Stack up on each other - Rubber protection on the underside

# INTELLECT Folding Table

- 450 and 600mm in depth, with hard-wearing tops and impact-resistant soft edges, Intellect Tables are available in standard laminate finishes.
- Optional Modesty Panel.
- Black and Silver Leg Colours

#### CRINKLE Economy Folding Table

Economy folding table suitable for multiple uses and easy to stack. Quick to assemble and dismantle.

Tops are made from 16 mm thick melamine and are available in the standard laminate finish. Edges are protected by a 2mm thick PVC. Square tubular legs and frame are epoxy coated in graphite or silver.