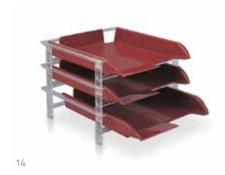

- 12 Executive Rubber Set
- 13 Wood 2-Tier Letter Tray, Wood Waste Bin Oak Veneer
- 14 Bantex Letter Tray 3-Tier, Bantex Waste Bin Square
- 15 Dumb Valet Single Oal
- 16 Buddi A4 12 Drawer Buddi A4 4 Drawer Multimedia Buddi A4 6 Drawer Buddi A4 Open Filer
- 17 Chrome Hat and Coat Stand 6 Hooks & Hangers Optional
- 18 Cactus Hat and Coat Stand
- 19 Balls Coat and Hat Stand
- 20 Standard Wood Hat and Coat Stand Oak
- 21 Floor Standing Brochure Holder