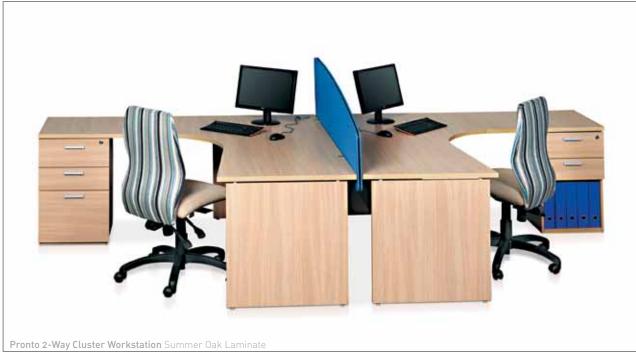

### PRONTO

An innovative design that combines maximum functionality with cutting edge aesthetic solutions. PRONTO is an evolution of the traditional office furniture, featuring elegant lines and innovative forms.

PRONTO, for a collection where simple design elements meet comfort.

**Universal Server Unit** Summer Oak Laminate