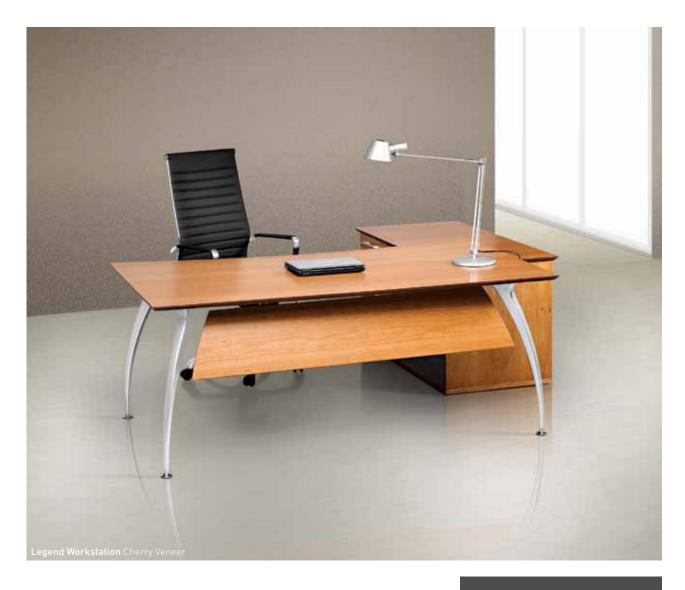

#### LEGEND

Inspired by modern management models: elegant, efficient, representative and always dynamic. Modularity, materials and design make LEGEND the most modern solution for today's business world, characterised by the redefinition of business as usual. Every element is designed as an open module and interfaces with the rest of the office environment to generate new possibilities.

**Legend Conference Table** Summer Oak Laminate

Legend Boardroom Table Lime Washed Oak Veneer - Made To Required Size

The intelligence of a system is embodied by its features.