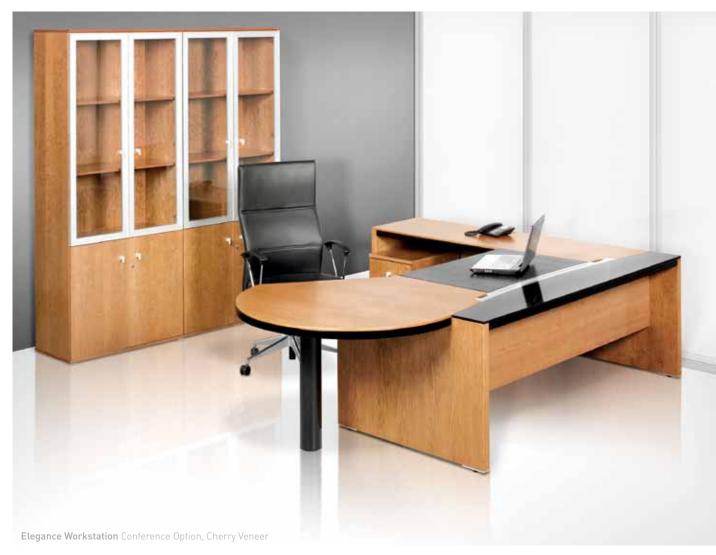

Elegance Workstation Maple Veneer

### ELEGANCE

Boost your company's image with the ELEGANCE range of attractive, functional creations. Let yourself be seduced by its innovative and eye-catching choice of high quality wood and glass

Stand out from the crowd with FI FGANCE