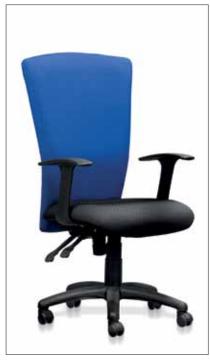

#### SEVENTY-6 Laminate Base & Armrest

#### CHAIR OPTIONS

- High Back
- Visitors Sleigh BaseVisitor 4-Leg

#### STANDARD FEATURES

- Gas Height Adjustment Soft Upholstery
- Wide Seat
- One Part Shell