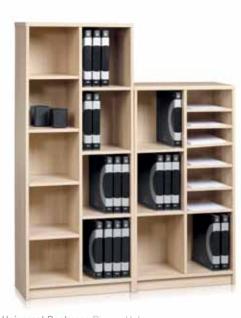

7-10
DAY DELIVERY

Universal Bookcase Pigeon Holes

### CUBIC STORAGE

The two-tone storage solution provides a different look.

All universal items available