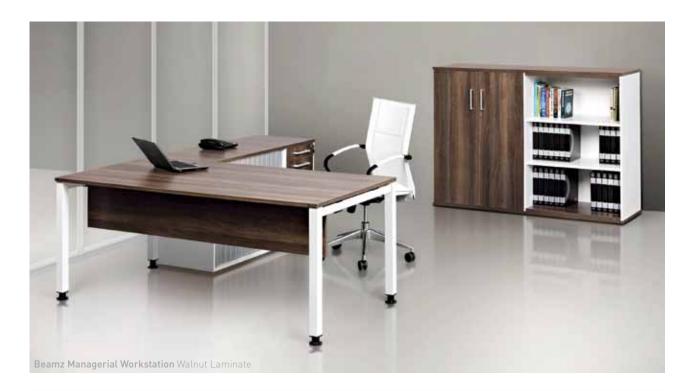

#### BEAMZ

A technically advanced table line featuring a high degree of functionality and variability that can easily adapt to individual customer needs. To meet structural requirements, the highly flexible frame offers a wide range of applications – with a variety of frame designs and combinations. It features trendy and exclusive design and benefits from being extremely stable and easy to

BEAMZ workstations offer a wide range of combinations and configurations allowing it to accommodate any organisational change through the application of the latest in design technology.

Designed to work well.

### BEAMZ (contd.)

Flexible office furniture for IT integration.

Fostering interaction and communication. Easily adaptable to today's office requirements. Multifunctional units for different office zones and applications such as teamwork or project-focused work, for desk sharing or classic workstations, BEAMZ has a solution.