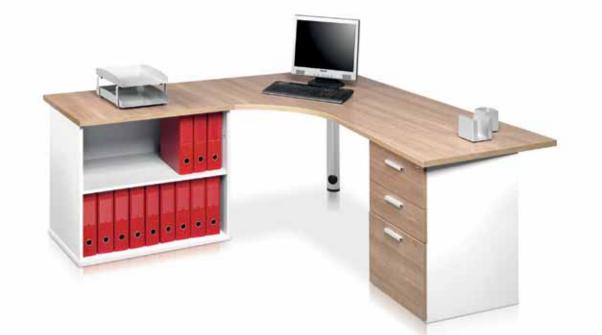

#### **EEZY**

Find yourself surrounded by the simplicity and functionality of EEZY. Its metal structure, available in aluminium and charcoal hues, is combined with a variety of working tops and accessories in a wide range of shapes and sizes, creating a highly versatile and technological system. EEZY meets all your professional needs and matches the dimensions of your working environment perfectly

Eezy Conference Table Maple Laminate

**Eezy Table** Bodensee Cherry Laminate