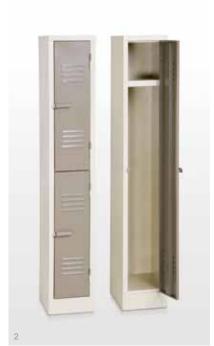

# METAL FURNITURE

- 1 Stationary Cabinet 1800x900 Black/Silver, Ivory/Karoo
- 2 Factory Lockers Ivory/Karoo or Hammertone Grey
- 3 Canteen Table and Bench Combo
- 4 Filing Cabinets 4 Drawer Black/Silver, Ivory/Karoo
- 5 Open Shelving
- 6 Closed Shelving