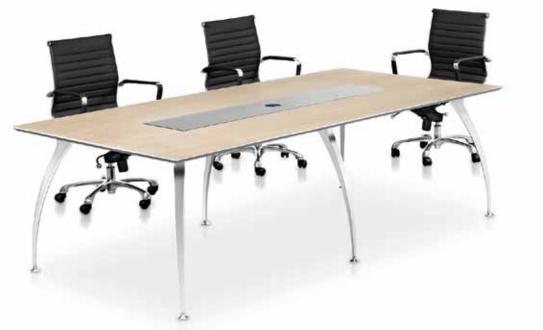

**Legend Conference Table** Summer Oak Laminate

Legend Boardroom Table Lime Washed Oak Veneer - Made To Required Size

The intelligence of a system is embodied by its features.