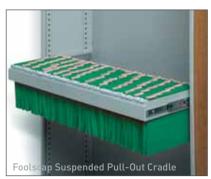

# TOP RETRIEVAL FILING

The top retrieval filing system has been designed to save space and time in the workplace by focusing on quick and easy accessibility of files when retrieving and filing documents.

A logical design coupled with innovation and superior quality results in an information storage system that is attractive, effective and economical.