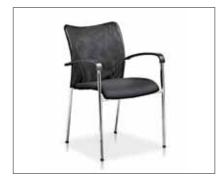

# UTILITY CHAIRS

Stacker Side Chair

**Stacker** Writing Tablet

# STREAM Utility Chair

Available with armrest, upholstered seat and back option.

Available in black plastic with the option of upholstered seat and backrest in a wide selection of fabrics.