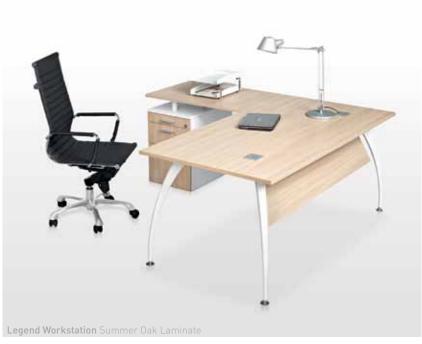

#### LEGEND

Inspired by modern management models: elegant, efficient, representative and always dynamic. Modularity, materials and design make LEGEND the most modern solution for today's business world, characterised by the redefinition of business as usual. Every element is designed as an open module and interfaces with the rest of the office environment to generate new possibilities.

**Legend Conference Table** Summer Oak Laminate

Legend Boardroom Table Lime Washed Oak Veneer - Made To Required Size

The intelligence of a system is embodied by its features.