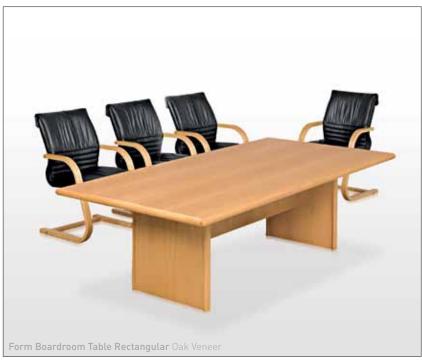

#### **FORM**

Designed to accentuate the timeless qualities of wood, the extensive FORM collection boasts 50mm thick desktops and a finish of the highest quality. Perfect for the executive office or boardroom, this is a range that will never lose its appeal.

Available in Oak and Cherry Veneer.

Vertigo Server Walnut Veneer