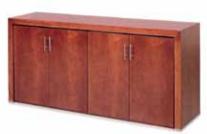

### TIMES

A stunning collection featuring 64mm thick desktops and arched leg design.

This range has a refined and timeless quality conveying a reassuring sense of strength and reliability.

Available in various veneer finishes.

An executive office with flair and imagination.

Times 4-Door Server Mahogany Veneer

**Elegance Wall Unit** Glass Framed Doors Cherry Veneer, Various Combinations Available

A visual identity of harmony and distinction.