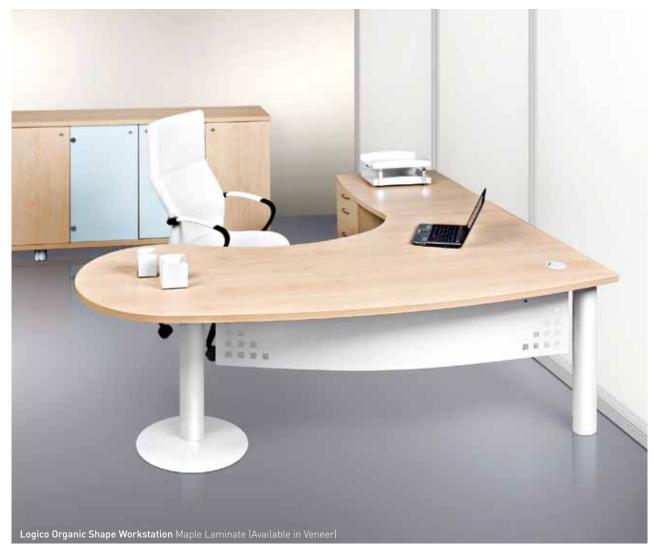

### LOGICO

Both beyond the ordinary and timeless, the LOGICO Organic system allows you the freedom to furnish every kind of office environment and distinguishes itself by virtue of extreme versatility.

The table's metal structure, optimised for fast assembly is available in various

Design a lively and efficient work environment.

**Utility Drawer** Option