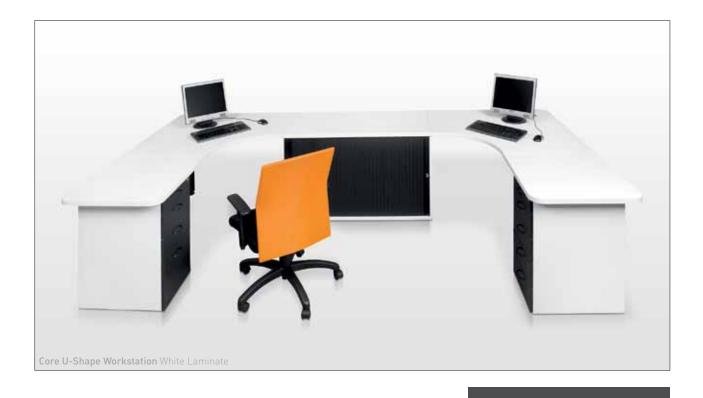

### CORE

Perfect for use in large open-plan areas, the CORE range is equally well-suited to traditional offices where space is at a premium. Choose from stand alone models or the shared leg system with aluminium legs and a choice of 5 top finishes creating the perfect environment.