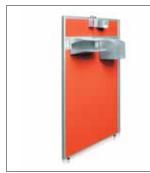

Compact office layouts for applications in large spaces.

**Glass Clamp Glass** Panels can be retrofitted on screen top profile

Management Rail Double sided rail with slots allows suspension of accessory system and accepts a bracket for computer flat screens.

The management rail can be used in a single or multiple options, positioned at the top as standard, or it can also be located at other heights as required.

8