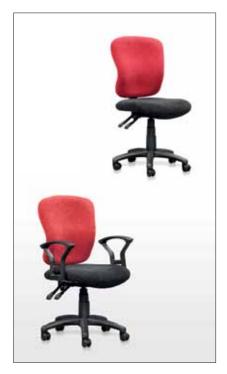

#### **INFINITY**

Laminate Base & Armrest

#### EXECUTIVE HIGH BACK CHAIR

- Wood Five Star Base
- Chrome Back Bar

#### HIGH BACK CHAIR

- Wood Five Star Base
- Chrome Back Bar
- Moulded Foam Seat

#### OPTIONAL

- Seat Slide Mechanism
- Stained Wood Five Star Base

#### VISITORS CHAIR