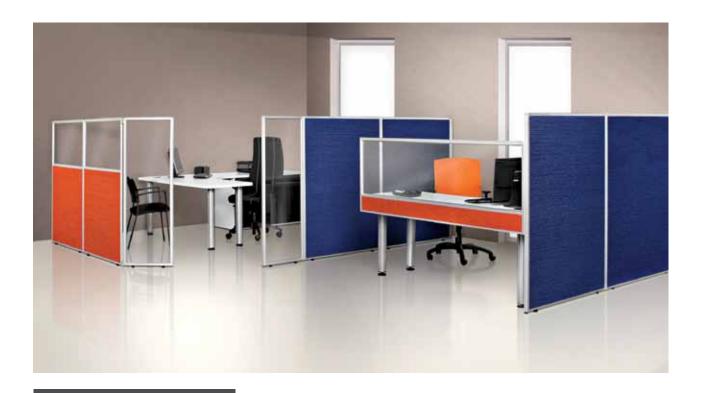

# SCREENS C-THR3

SCREENS help to create an individual work environment; They assist in structuring the workspace, provide a visual and acoustic shield, and facilitate both concentration and co-operation at work.

Add-ons are made of fabric or glass; attachable elements such as pinnable or magnet screens and boards with drawers permit individual design solutions at the workplace.

Modules of the third working level are extremely flexible and can be easily adapted to the changing needs of the user. They structure the office through the combination of various heights, colours and materials and create distinct

Compact office layouts for applications in large spaces.

**Glass Clamp Glass** Panels can be retrofitted on screen top profile

Management Rail Double sided rail with slots allows suspension of accessory system and accepts a bracket for computer flat screens.