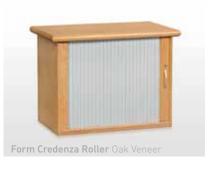

#### **FORM**

Designed to accentuate the timeless qualities of wood, the extensive FORM collection boasts 50mm thick desktops and a finish of the highest quality. Perfect for the executive office or boardroom, this is a range that will never lose its appeal.

Available in Oak and Cherry Veneer.

Vertigo Server Walnut Veneer