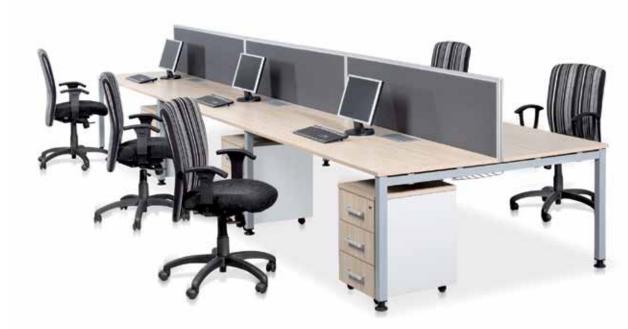

#### BEAMZ

A technically advanced table line featuring a high degree of functionality and variability that can easily adapt to individual customer needs. To meet structural requirements, the highly flexible frame offers a wide range of applications – with a variety of frame designs and combinations. It features trendy and exclusive design and benefits from being extremely stable and easy to

BEAMZ workstations offer a wide range of combinations and configurations allowing it to accommodate any organisational change through the application of the latest in design technology.

Designed to work well.

### BEAMZ (contd.)

Flexible office furniture for IT integration.

Fostering interaction and communication. Easily adaptable to today's office requirements. Multifunctional units for different office zones and applications such as teamwork or project-focused work, for desk sharing or classic workstations, BEAMZ has a solution.

Power and network cabling are stored in a generous cable tray in the centre of the table. Extra elements in the third working level include, rails, organiser units, screens, plug boxes, filing trays and shelves, flat screen swivel support, tasklight adapters and other features. Individual desks come in different sizes.

Modular composition allows reversible configurations.
Combined with auxiliary furniture such as mobile pedestals, pedenzas or caddies, this solution provides a compact office layout that excels through efficient use of floor space

Beamz Face To Face Workstation
Side Extension Option

Workbench.
Furniture developed for a variety of flexible work options.

Metal Cable Tray For all excess cables under workstation

Snaik Neat and effective cable management keeping power, communication and information cables apart