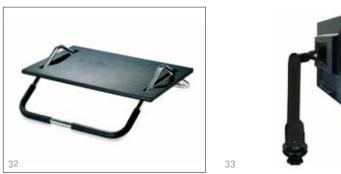

7-10
DAY DELIVERY

- 22 Ashtray Pillar Wall Mounted Silver
- 23 Ashtray Pillar Floor Standing
- 24 Standing Ashtray Litter Bin Stainless Steel
- 25 Wide Litter Bin Funnel Ton
- 26 Recycling Bin Set Stainless
- 27 Hi-Tech Perforated Planter
- 28 Tapered Planter Square
- 29 Mega Tapered Planters 40, 55 and 70cm
- 30 Tea Trolleys with 3 Removable Shelves
- 31 LCD Twin Arm Adjustable
- 32 Ergonomic Footrest
- 33 LCD Swivel Arm with Desk Clamp
- 34 Computer Case Holders Standard
- 35 Computer Case Holder Lockable, Swivel