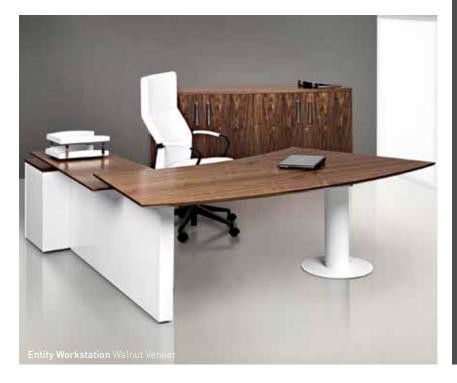

#### **ENTITY**

Modernity is the word that springs to mind, embodied in the technical lines and feel of the ENTITY range, tailored for a livable, pared down but comfortable elegance.

ENTITY has been designed to brighten the environment of even in the smallest of modern offices. Weightless in design, but strong in its' apparent lightness, ENTITY is an executive range of designs, elegant and always instantly recognisable.

The contrast between the warm woods and the white structures, in lacquered wood or painted aluminium creates sophisticated executive interiors of great elegance and perfect harmony.