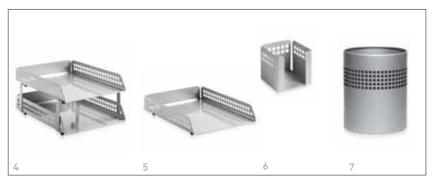

## OFFICE ACCESSORIES

- 1 Hi-Tech Perforated Desk Se
- 2 Hi-Tech Single Letter Trav
- 3 Hi-Tech Letter Holde
- 4 Square 2-Tier Letter Tray
- 5 Square Single Letter Tray
- 6 Square Paper Cube
- 7 Square Waste Paper Bir
- 8 Life Desk Set
- 9 Mesh 5 Piece Set
- 10 Mesh 3-Tier Letter Tray
- 11 Mesh Square Waste Paper Bin

- 12 Executive Rubber Set
- 13 Wood 2-Tier Letter Tray, Wood Waste Bin Oak Veneer
- 14 Bantex Letter Tray 3-Tier, Bantex Waste Bin Square
- 15 Dumb Valet Single Oal
- 16 Buddi A4 12 Drawer Buddi A4 4 Drawer Multimedia Buddi A4 6 Drawer Buddi A4 Open Filer
- 17 Chrome Hat and Coat Stand 6 Hooks & Hangers Optional
- 18 Cactus Hat and Coat Stand
- 19 Balls Coat and Hat Stand
- 20 Standard Wood Hat and Coat Stand Oak
- 21 Floor Standing Brochure Holder