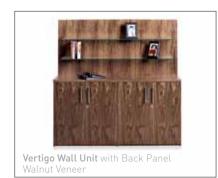

### **VERTIGO**

An executive range with a clean, contemporary feel and robust design. VERTIGO is designed to suggest unique solutions that bring to life the pleasure of working in an office environment characterised by ideal form and function.

VERTIGO is a collection of desks and tables using an aluminium understructure and wood veneer, laminate or

Entity Bookcase Cabinet Walnut Veneer