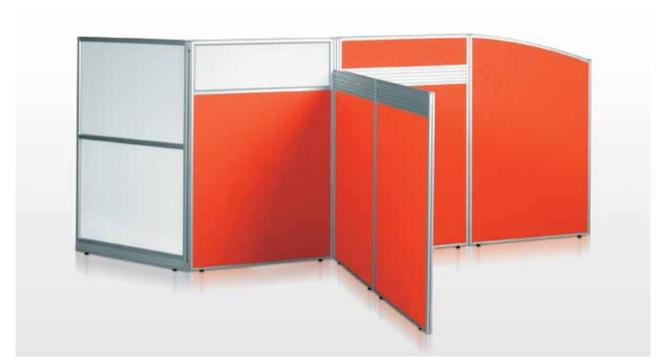

# SCREENS C-THR3

SCREENS help to create an individual work environment; They assist in structuring the workspace, provide a visual and acoustic shield, and facilitate both concentration and co-operation at work.

Add-ons are made of fabric or glass; attachable elements such as pinnable or magnet screens and boards with drawers permit individual design solutions at the workplace.

Modules of the third working level are extremely flexible and can be easily adapted to the changing needs of the user. They structure the office through the combination of various heights, colours and materials and create distinct

Compact office layouts for applications in large spaces.

**Glass Clamp Glass** Panels can be retrofitted on screen top profile

Management Rail Double sided rail with slots allows suspension of accessory system and accepts a bracket for computer flat screens.