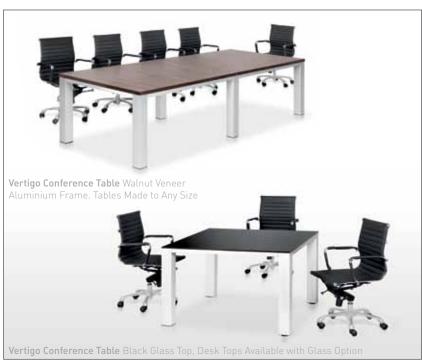

### **VERTIGO**

An executive range with a clean, contemporary feel and robust design. VERTIGO is designed to suggest unique solutions that bring to life the pleasure of working in an office environment characterised by ideal form and function.

VERTIGO is a collection of desks and tables using an aluminium understructure and wood veneer, laminate or

Entity Bookcase Cabinet Walnut Veneer