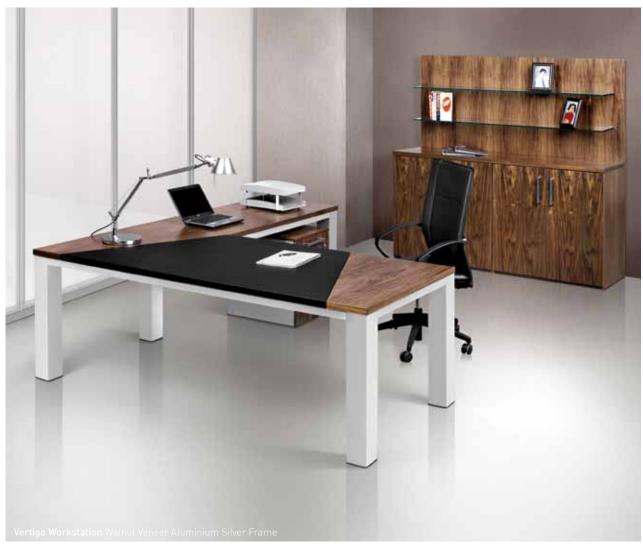

### **VERTIGO**

An executive range with a clean, contemporary feel and robust design. VERTIGO is designed to suggest unique solutions that bring to life the pleasure of working in an office environment characterised by ideal form and function.

VERTIGO is a collection of desks and tables using an aluminium understructure and wood veneer, laminate or

Entity Bookcase Cabinet Walnut Veneer