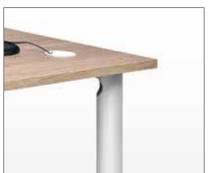

### **VERTIGO**

An executive range with a clean, contemporary feel and robust design. VERTIGO is designed to suggest unique solutions that bring to life the pleasure of working in an office environment characterised by ideal form and function.

VERTIGO is a collection of desks and tables using an aluminium understructure and wood veneer, laminate or

Entity Bookcase Cabinet Walnut Veneer