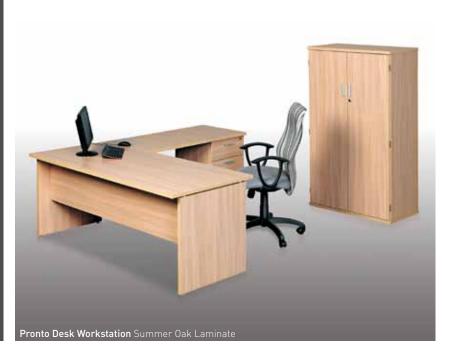

### PRONTO

An innovative design that combines maximum functionality with cutting edge aesthetic solutions. PRONTO is an evolution of the traditional office furniture, featuring elegant lines and innovative forms.

PRONTO, for a collection where simple design elements meet comfort.

**Universal Server Unit** Summer Oak Laminate