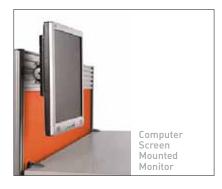

Compact office layouts for applications in large spaces.

**Glass Clamp Glass** Panels can be retrofitted on screen top profile

Management Rail Double sided rail with slots allows suspension of accessory system and accepts a bracket for computer flat screens.

The management rail can be used in a single or multiple options, positioned at the top as standard, or it can also be located at other heights as required.

8