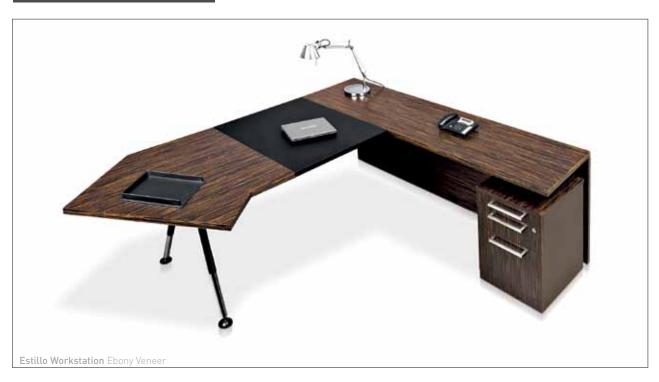

#### **ESTILLO**

A perfect synthesis between aesthetics and functionality, ESTILLO is Offix's new range, perfectly suited to operational executive offices. The ESTILLO genetic code embodies a DNA of impeccable, timeless style. Its' chameleon-like nature provides perfect furnishing solutions for all working

ESTILLO allows for the continuous exchange of ideas, stress-free meetings, productive phone conversations and the effortless control of computer data. The way we work has changed, and the Offix ESTILLO range has evolved to take into account this change, effortlessly meeting the various requirements of modern day business.

Estillo Wall Unit Ebony Veneer Black

Estillo available in wood veneer or laminate finishes.

Beamz Workstation 6 way Summer Oak Laminate Shows Adaptability of the Add-on Leg System