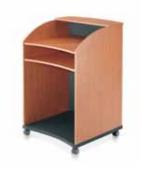

able for multiple uses and easy to stack. Quick to assemble and dismantle.

Tops are made from 16 mm thick melamine and are available in the standard laminate finish. Edges are protected by a 2mm thick PVC. Square tubular legs and frame are epoxy coated in graphite or silver.



# Flexible furniture for changing settings.



#### SINGLES Stacking Table

Practical and easy to set up, these stylish, stacking tables can be arranged by a single person in a matter of minutes to create a training area wherever required.

Also available in a double seater









# FLEXTIME Multipurpose Table

A collection of rectangular, trapezoidal or semi-circular modules in a choice of two depths, with tops made in standard laminate fisiones.

Black or silver frame

# LECTURN

Mobile, available in standard







# UTILITY CHAIRS











Stacker Side Chair

**Stacker** Writing Tablet

#### NEST Stacking Chair













# STREAM Utility Chair

Available with armrest, upholstered seat and back option.













Available in black plastic with the option of upholstered seat and backrest in a wide selection of fabrics.













#### ETHNIC Utility Chair

Available in a number of different versions and with a choice of optional extras, the stylish Ethnic chair is ideal for meetings and conferences of all kinds.

For easy storage, the side chair can be stacked in multiples of 5.





### DECOY

Multi-use Tables

Designed to accommodate between two and twenty people, our modular tables can be built up into layouts tailor-made to your own specifications.

Mobile Tubular legs available in