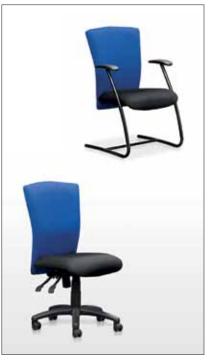

#### **SYNERGY**

#### CHAIR OPTIONS

#### STANDARD FEATURES

- Tension Adjustment Flexi Armrest

- Nylon Five Star Base Gas Height Adjustment

#### OPTIONAL