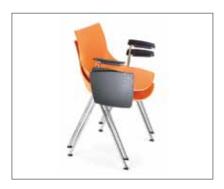

# UTILITY CHAIRS

Stacker Side Chair

**Stacker** Writing Tablet

#### NEST Stacking Chair

# STREAM Utility Chair

Available with armrest, upholstered seat and back option.

Available in black plastic with the option of upholstered seat and backrest in a wide selection of fabrics.

#### ETHNIC Utility Chair

Available in a number of different versions and with a choice of optional extras, the stylish Ethnic chair is ideal for meetings and conferences of all kinds.

For easy storage, the side chair can be stacked in multiples of 5.