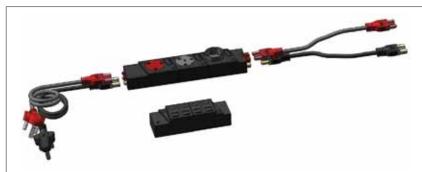

Power and network cabling are stored in a generous cable tray in the centre of the table. Extra elements in the third working level include, rails, organiser units, screens, plug boxes, filing trays and shelves, flat screen swivel support, tasklight adapters and other features. Individual desks come in different sizes.

Beamz Face To Face Workstation
Side Extension Option

Workbench.
Furniture developed for a variety of flexible work options.

Metal Cable Tray For all excess cables under workstation

Snaik Neat and effective cable management keeping power, communication and information cables apart

**Slinky** Allows power cables to be routed up to the under desk