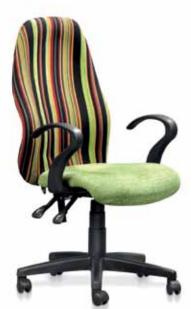

#### OLA

- High Back Medium Back

#### STANDARD FEATURES

- Nylon Five Star BaseBackrest Height AdjustmentGas Height Adjustment

#### OPTIONAL

- Chrome Foot Ring
   Draughtsman Base with
  Nylon Foot Ring

Designed to meet your budget.

DAY DELIVERY