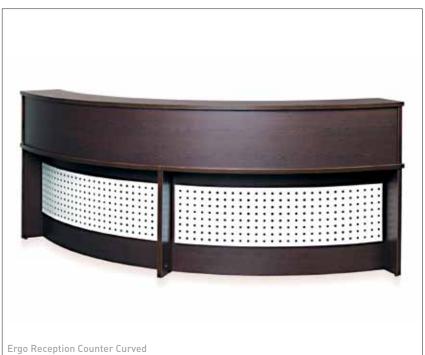

## HIGH DENSITY STORAGE

High Density Storage represents a sophisticated combination of functional space-saving and flexibility

Laminate Cladding 6-Bay

Entro Reception Counter

## RECEPTION

In every company, the reception desk is the first zone of interaction. Here the company's ethos and culture are revealed to both customers and staff. The Offix product portfolio helps to design a functional and attractive setting for the main reception.

The wide range of materials and clear designs lend an air of exclusivity and elegance to the reception area.

Pronto Reception Counter

Laguna Chair & Times Coffee Table 1200x600 African Rosewood

Square or rectangular in shape, with wood or glass tops or designed to match your reception desking, our choice of coffee tables will provide visitors to your company with a warm and friendly welcome.