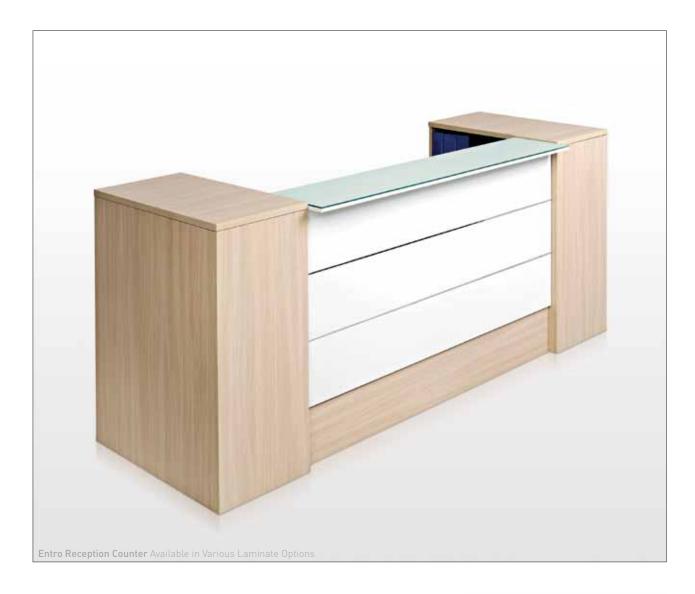

## HIGH DENSITY STORAGE

High Density Storage represents a sophisticated combination of functional space-saving and flexibility

Laminate Cladding 6-Bay

Entro Reception Counter

## RECEPTION

In every company, the reception desk is the first zone of interaction. Here the company's ethos and culture are revealed to both customers and staff. The Offix product portfolio helps to design a functional and attractive setting for the main reception.

The wide range of materials and clear designs lend an air of exclusivity and elegance to the reception area.

Pronto Reception Counter

Laguna Chair & Times Coffee Table 1200x600 African Rosewood

Square or rectangular in shape, with wood or glass tops or designed to match your reception desking, our choice of coffee tables will provide visitors to your company with a warm and friendly welcome.