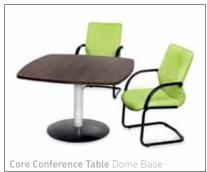

### CORE

Perfect for use in large open-plan areas, the CORE range is equally well-suited to traditional offices where space is at a premium. Choose from stand alone models or the shared leg system with aluminium legs and a choice of 5 top finishes creating the perfect environment.

User-friendly. Versatile.

Well-balanced and free-flowing.

Well-balanced and free-flowing.