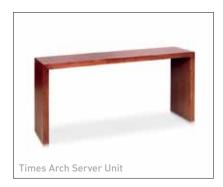

Available in Oak and Cherry Veneer.

Vertigo Server Walnut Veneer

### **VERTIGO**

An executive range with a clean, contemporary feel and robust design. VERTIGO is designed to suggest unique solutions that bring to life the pleasure of working in an office environment characterised by ideal form and function.

VERTIGO is a collection of desks and tables using an aluminium understructure and wood veneer, laminate or

Entity Bookcase Cabinet Walnut Veneer