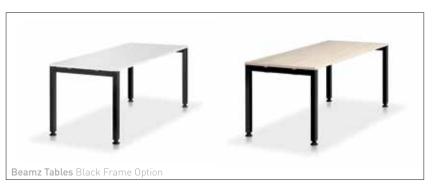

#### BEAMZ

A technically advanced table line featuring a high degree of functionality and variability that can easily adapt to individual customer needs. To meet structural requirements, the highly flexible frame offers a wide range of applications – with a variety of frame designs and combinations. It features trendy and exclusive design and benefits from being extremely stable and easy to

BEAMZ workstations offer a wide range of combinations and configurations allowing it to accommodate any organisational change through the application of the latest in design technology.

Designed to work well.

### BEAMZ (contd.)

Flexible office furniture for IT integration.

Fostering interaction and communication. Easily adaptable to today's office requirements. Multifunctional units for different office zones and applications such as teamwork or project-focused work, for desk sharing or classic workstations, BEAMZ has a solution.