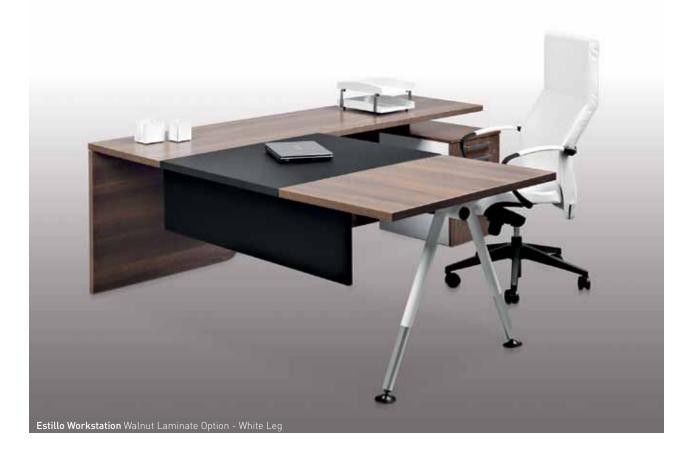

#### **ESTILLO**

A perfect synthesis between aesthetics and functionality, ESTILLO is Offix's new range, perfectly suited to operational executive offices. The ESTILLO genetic code embodies a DNA of impeccable, timeless style. Its' chameleon-like nature provides perfect furnishing solutions for all working

ESTILLO allows for the continuous exchange of ideas, stress-free meetings, productive phone conversations and the effortless control of computer data. The way we work has changed, and the Offix ESTILLO range has evolved to take into account this change, effortlessly meeting the various requirements of modern day business.

Estillo Wall Unit Ebony Veneer Black

Estillo available in wood veneer or laminate finishes.

Beamz Workstation 6 way Summer Oak Laminate Shows Adaptability of the Add-on Leg System