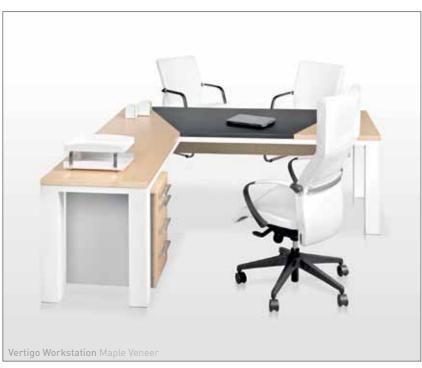

### **VERTIGO**

An executive range with a clean, contemporary feel and robust design. VERTIGO is designed to suggest unique solutions that bring to life the pleasure of working in an office environment characterised by ideal form and function.

VERTIGO is a collection of desks and tables using an aluminium understructure and wood veneer, laminate or

Entity Bookcase Cabinet Walnut Veneer