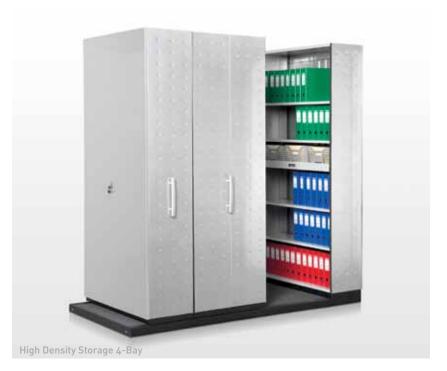

## HIGH DENSITY STORAGE

High Density Storage represents a sophisticated combination of functional space-saving and flexibility

Laminate Cladding 6-Bay

Entro Reception Counter