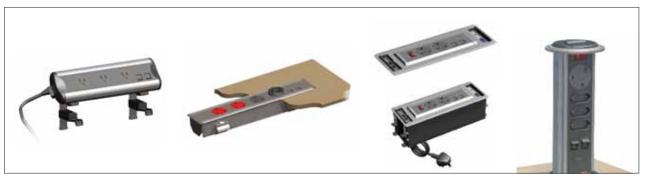

## OFFICE ACCESSORIES

- 1 Hi-Tech Perforated Desk Se
- 2 Hi-Tech Single Letter Trav
- 3 Hi-Tech Letter Holde
- 4 Square 2-Tier Letter Tray
- 5 Square Single Letter Tray
- 6 Square Paper Cube
- 7 Square Waste Paper Bir
- 8 Life Desk Set
- 9 Mesh 5 Piece Set
- 10 Mesh 3-Tier Letter Tray
- 11 Mesh Square Waste Paper Bin

- 12 Executive Rubber Set
- 13 Wood 2-Tier Letter Tray, Wood Waste Bin Oak Veneer
- 14 Bantex Letter Tray 3-Tier, Bantex Waste Bin Square
- 15 Dumb Valet Single Oal
- 16 Buddi A4 12 Drawer Buddi A4 4 Drawer Multimedia Buddi A4 6 Drawer Buddi A4 Open Filer
- 17 Chrome Hat and Coat Stand 6 Hooks & Hangers Optional
- 18 Cactus Hat and Coat Stand
- 19 Balls Coat and Hat Stand
- 20 Standard Wood Hat and Coat Stand Oak
- 21 Floor Standing Brochure Holder

7-10
DAY DELIVERY

- 22 Ashtray Pillar Wall Mounted Silver
- 23 Ashtray Pillar Floor Standing
- 24 Standing Ashtray Litter Bin Stainless Steel
- 25 Wide Litter Bin Funnel Ton
- 26 Recycling Bin Set Stainless
- 27 Hi-Tech Perforated Planter
- 28 Tapered Planter Square
- 29 Mega Tapered Planters 40, 55 and 70cm
- 30 Tea Trolleys with 3 Removable Shelves
- 31 LCD Twin Arm Adjustable
- 32 Ergonomic Footrest
- 33 LCD Swivel Arm with Desk Clamp
- 34 Computer Case Holders Standard
- 35 Computer Case Holder Lockable, Swivel