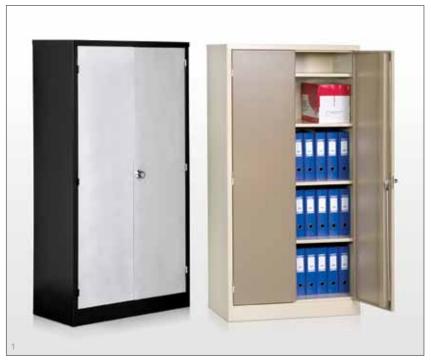

# METAL FURNITURE

- 1 Stationary Cabinet 1800x900 Black/Silver, Ivory/Karoo
- 2 Factory Lockers Ivory/Karoo or Hammertone Grey
- 3 Canteen Table and Bench Combo
- 4 Filing Cabinets 4 Drawer Black/Silver, Ivory/Karoo
- 5 Open Shelving
- 6 Closed Shelving

Various sizes and configurations available.