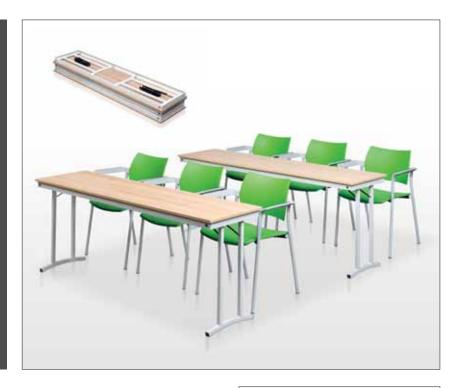

#### SINGLES Stacking Table

Practical and easy to set up, these stylish, stacking tables can be arranged by a single person in a matter of minutes to create a training area wherever required.

Also available in a double seater

# FLEXTIME Multipurpose Table

A collection of rectangular, trapezoidal or semi-circular modules in a choice of two depths, with tops made in standard laminate fisiones.

Black or silver frame