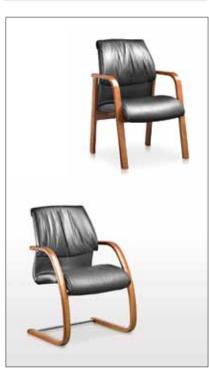

#### MEDIUM BACK CHAIR

- Chrome Back Bar
- Moulded Foam Contour

#### OPTIONAL

- Knee Tilt Synchro Mechanism Seat Slide Mechanism

#### VISITORS CHAIR

- Moulded Foam Contour

- Universal Chrome or Silver Steel Frame

























#### CHAIR OPTIONS

- High Back Medium Back

#### STANDARD FEATURES

- & Castors
   Gas Height Adjustment
   Soft Upholstery

- Wide Seat

#### OPTIONAL

#### VISITORS STANDARD FEATURES

- Black Epoxy Integral Frame

#### OPTIONAL

#### SEVENTY-6 Laminate Base & Armrest

#### CHAIR OPTIONS

- High Back
- Visitors Sleigh BaseVisitor 4-Leg

#### STANDARD FEATURES

- Gas Height Adjustment Soft Upholstery
- Wide Seat
- One Part Shell

#### OPTIONAL

- Armrest Stained Various Fabric and Leather

#### **VISITORS STANDARD** FEATURES

- Staining to Match













#### **ELEMENT** P.U. Base & Armrest

#### CHAIR OPTIONS

- High Back
- Medium Back Visitors Sleigh Base

#### STANDARD FEATURES

- Swivel & Tilt Mechanism Tension Adjustment

- Gas Height AdjustmentSoft UpholsteryOne Part Shell

#### OPTIONAL

- Options Soft Upholstery

#### VISITORS STANDARD FEATURES

#### OPTIONAL





#### ELEMENT

Laminate Base & Armrest

#### CHAIR OPTIONS

#### STANDARD FEATURES

- One Part Shell

#### OPTIONAL

- Knee Tilt Mechanism
   Five Star Base and
  Armrest Stained
   Various Fabric and Leather

#### VISITORS STANDARD FEATURES









#### **SYNERGY**

#### CHAIR OPTIONS

#### STANDARD FEATURES

- Tension Adjustment Flexi Armrest

- Nylon Five Star Base Gas Height Adjustment

#### OPTIONAL

#### STANDARD FEATURES

#### OPTIONAL











## ACT