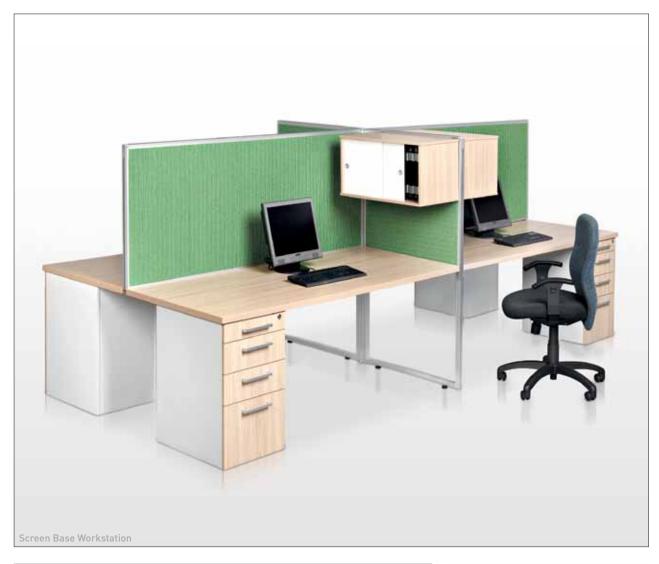

# SCREENS C-THR3

SCREENS help to create an individual work environment; They assist in structuring the workspace, provide a visual and acoustic shield, and facilitate both concentration and co-operation at work.

Add-ons are made of fabric or glass; attachable elements such as pinnable or magnet screens and boards with drawers permit individual design solutions at the workplace.

Modules of the third working level are extremely flexible and can be easily adapted to the changing needs of the user. They structure the office through the combination of various heights, colours and materials and create distinct

Compact office layouts for applications in large spaces.

**Glass Clamp Glass** Panels can be retrofitted on screen top profile

Management Rail Double sided rail with slots allows suspension of accessory system and accepts a bracket for computer flat screens.

The management rail can be used in a single or multiple options, positioned at the top as standard, or it can also be located at other heights as required.

8