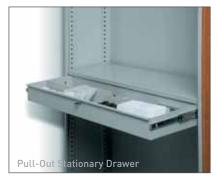

# TOP RETRIEVAL FILING

The top retrieval filing system has been designed to save space and time in the workplace by focusing on quick and easy accessibility of files when retrieving and filing documents.

A logical design coupled with innovation and superior quality results in an information storage system that is attractive, effective and economical.