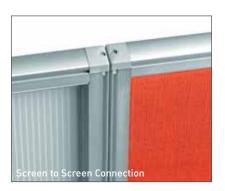

Add-ons are made of fabric or glass; attachable elements such as pinnable or magnet screens and boards with drawers permit individual design solutions at the workplace.

Modules of the third working level are extremely flexible and can be easily adapted to the changing needs of the user. They structure the office through the combination of various heights, colours and materials and create distinct

Compact office layouts for applications in large spaces.

**Glass Clamp Glass** Panels can be retrofitted on screen top profile

Management Rail Double sided rail with slots allows suspension of accessory system and accepts a bracket for computer flat screens.