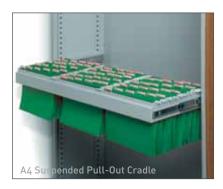

# TOP RETRIEVAL FILING

The top retrieval filing system has been designed to save space and time in the workplace by focusing on quick and easy accessibility of files when retrieving and filing documents.

A logical design coupled with innovation and superior quality results in an information storage system that is attractive, effective and economical.