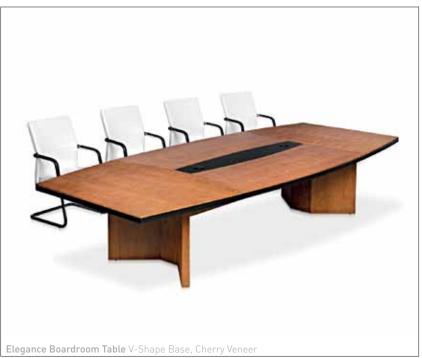

**Legend Conference Table** Summer Oak Laminate

Legend Boardroom Table Lime Washed Oak Veneer - Made To Required Size

The intelligence of a system is embodied by its features.