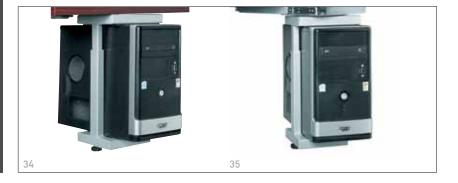

7-10
DAY DELIVERY

- 22 Ashtray Pillar Wall Mounted Silver
- 23 Ashtray Pillar Floor Standing
- 24 Standing Ashtray Litter Bin Stainless Steel
- 25 Wide Litter Bin Funnel Ton
- 26 Recycling Bin Set Stainless
- 27 Hi-Tech Perforated Planter
- 28 Tapered Planter Square
- 29 Mega Tapered Planters 40, 55 and 70cm
- 30 Tea Trolleys with 3 Removable Shelves
- 31 LCD Twin Arm Adjustable
- 32 Ergonomic Footrest
- 33 LCD Swivel Arm with Desk Clamp
- 34 Computer Case Holders Standard
- 35 Computer Case Holder Lockable, Swivel