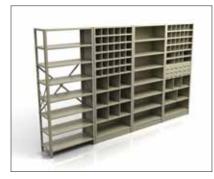

# METAL FURNITURE

- 1 Stationary Cabinet 1800x900 Black/Silver, Ivory/Karoo
- 2 Factory Lockers Ivory/Karoo or Hammertone Grey
- 3 Canteen Table and Bench Combo
- 4 Filing Cabinets 4 Drawer Black/Silver, Ivory/Karoo
- 5 Open Shelving
- 6 Closed Shelving