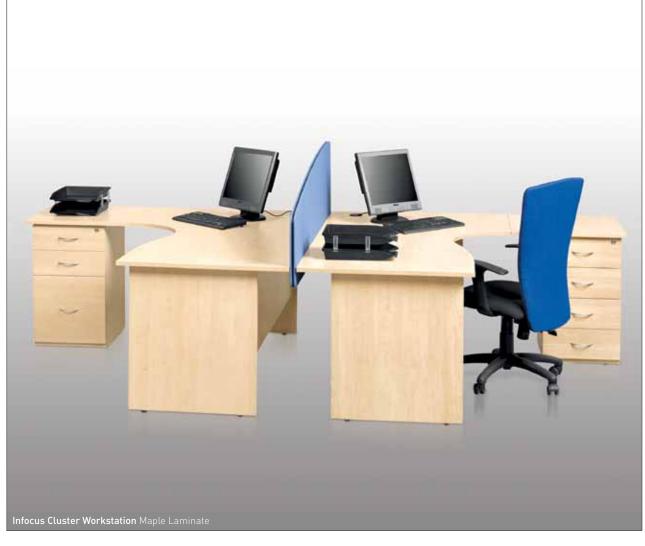

## INFOCUS

The slimline worktop makes INFOCUS both attractive and affordable

Available in a 25mm thick worktop and in two melamine finishes: Maple and Denver Cherry.

Infocus Cluster Desk Denver Cherry

**Logus Boardroom Table** Made to Different Sizes and Wood Finishes