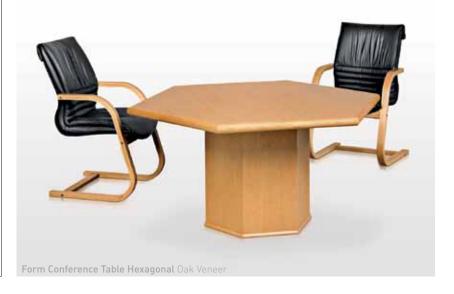

#### **FORM**

Designed to accentuate the timeless qualities of wood, the extensive FORM collection boasts 50mm thick desktops and a finish of the highest quality. Perfect for the executive office or boardroom, this is a range that will never lose its appeal.

Available in Oak and Cherry Veneer.

Vertigo Server Walnut Veneer