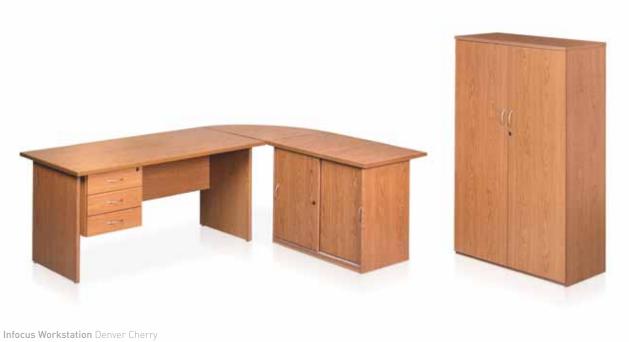

## INFOCUS

The slimline worktop makes INFOCUS both attractive and affordable

Available in a 25mm thick worktop and in two melamine finishes: Maple and Denver Cherry.

Infocus Cluster Desk Denver Cherry

**Logus Boardroom Table** Made to Different Sizes and Wood Finishes