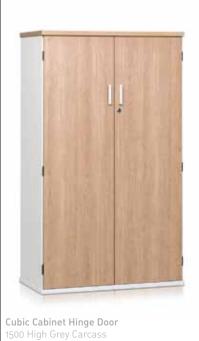

### CUBIC STORAGE

The two-tone storage solution provides a different look.

All universal items available