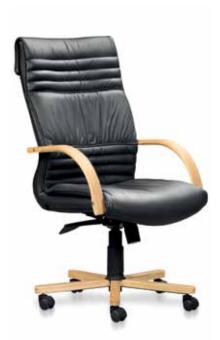

#### HIGH BACK CHAIR

- Wood Five Star Base
- Chrome Back Bar
- Moulded Foam Seat