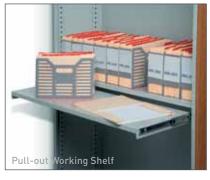

# TOP RETRIEVAL FILING

The top retrieval filing system has been designed to save space and time in the workplace by focusing on quick and easy accessibility of files when retrieving and filing documents.

A logical design coupled with innovation and superior quality results in an information storage system that is attractive, effective and economical.