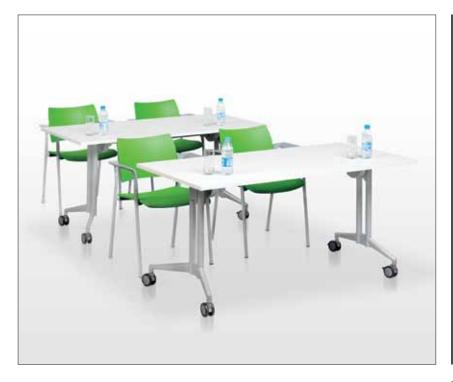

#### NESTO Flip Top Table

Practical and easy to set up, these stylish, folding modular tables can be erected by a single person in a matter of minutes to create a meeting area wherever required.

Stack up on each other - Rubber protection on the underside

# INTELLECT Folding Table

- 450 and 600mm in depth, with hard-wearing tops and impact-resistant soft edges, Intellect Tables are available in standard laminate finishes.
- Optional Modesty Panel.
- Black and Silver Leg Colours