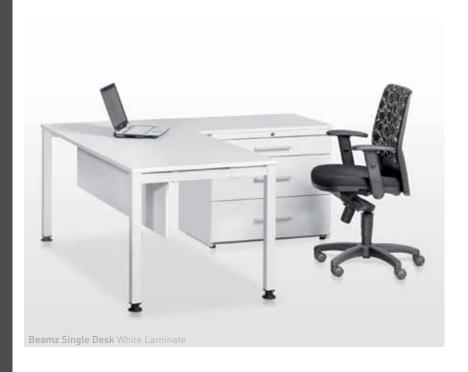

#### BEAMZ

A technically advanced table line featuring a high degree of functionality and variability that can easily adapt to individual customer needs. To meet structural requirements, the highly flexible frame offers a wide range of applications – with a variety of frame designs and combinations. It features trendy and exclusive design and benefits from being extremely stable and easy to

BEAMZ workstations offer a wide range of combinations and configurations allowing it to accommodate any organisational change through the application of the latest in design technology.

Designed to work well.

### BEAMZ (contd.)

Flexible office furniture for IT integration.

Fostering interaction and communication. Easily adaptable to today's office requirements. Multifunctional units for different office zones and applications such as teamwork or project-focused work, for desk sharing or classic workstations, BEAMZ has a solution.