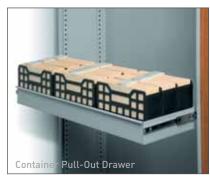

# TOP RETRIEVAL FILING

The top retrieval filing system has been designed to save space and time in the workplace by focusing on quick and easy accessibility of files when retrieving and filing documents.

A logical design coupled with innovation and superior quality results in an information storage system that is attractive, effective and economical.