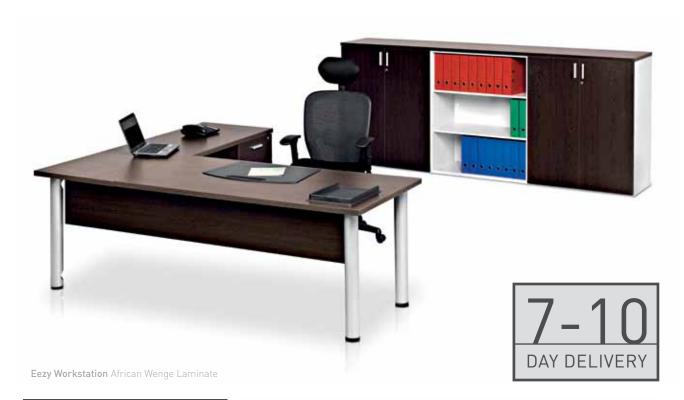

#### **EEZY**

Find yourself surrounded by the simplicity and functionality of EEZY. Its metal structure, available in aluminium and charcoal hues, is combined with a variety of working tops and accessories in a wide range of shapes and sizes, creating a highly versatile and technological system. EEZY meets all your professional needs and matches the dimensions of your working environment perfectly

Eezy Conference Table Maple Laminate

**Eezy Table** Bodensee Cherry Laminate