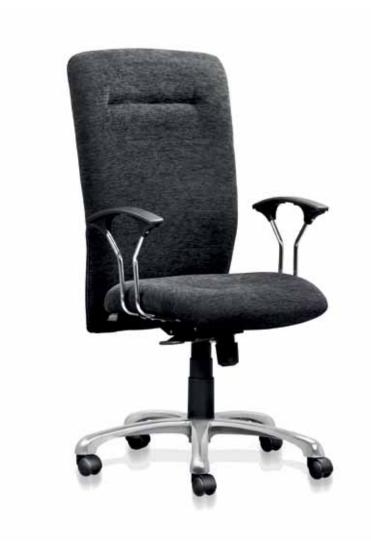

#### EXECUTIVE HIGH BACK CHAIR

- Wood Five Star Base
- Chrome Back Bar

#### HIGH BACK CHAIR

- Wood Five Star Base
- Chrome Back Bar
- Moulded Foam Seat

#### OPTIONAL

- Seat Slide Mechanism
- Stained Wood Five Star Base