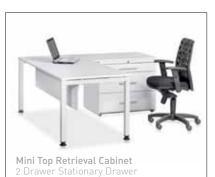

# TOP RETRIEVAL FILING

The top retrieval filing system has been designed to save space and time in the workplace by focusing on quick and easy accessibility of files when retrieving and filing documents.

A logical design coupled with innovation and superior quality results in an information storage system that is attractive, effective and economical.