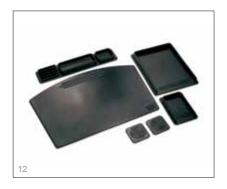

## OFFICE ACCESSORIES

- 1 Hi-Tech Perforated Desk Se
- 2 Hi-Tech Single Letter Trav
- 3 Hi-Tech Letter Holde
- 4 Square 2-Tier Letter Tray
- 5 Square Single Letter Tray
- 6 Square Paper Cube
- 7 Square Waste Paper Bir
- 8 Life Desk Set
- 9 Mesh 5 Piece Set
- 10 Mesh 3-Tier Letter Tray
- 11 Mesh Square Waste Paper Bin

- 12 Executive Rubber Set
- 13 Wood 2-Tier Letter Tray, Wood Waste Bin Oak Veneer
- 14 Bantex Letter Tray 3-Tier, Bantex Waste Bin Square
- 15 Dumb Valet Single Oal
- 16 Buddi A4 12 Drawer Buddi A4 4 Drawer Multimedia Buddi A4 6 Drawer Buddi A4 Open Filer
- 17 Chrome Hat and Coat Stand 6 Hooks & Hangers Optional
- 18 Cactus Hat and Coat Stand
- 19 Balls Coat and Hat Stand
- 20 Standard Wood Hat and Coat Stand Oak
- 21 Floor Standing Brochure Holder