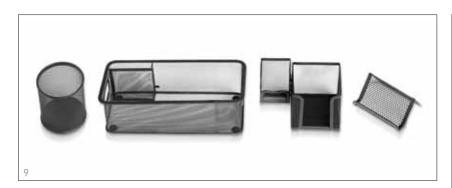

## OFFICE ACCESSORIES

- 1 Hi-Tech Perforated Desk Se
- 2 Hi-Tech Single Letter Trav
- 3 Hi-Tech Letter Holde
- 4 Square 2-Tier Letter Tray
- 5 Square Single Letter Tray
- 6 Square Paper Cube
- 7 Square Waste Paper Bir
- 8 Life Desk Set
- 9 Mesh 5 Piece Set
- 10 Mesh 3-Tier Letter Tray
- 11 Mesh Square Waste Paper Bin