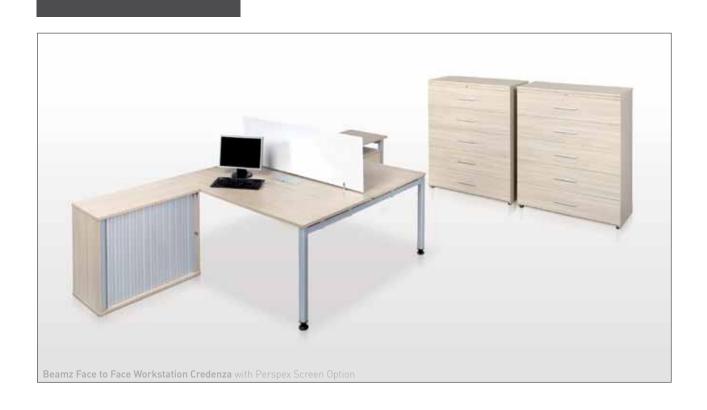

#### BEAMZ

A technically advanced table line featuring a high degree of functionality and variability that can easily adapt to individual customer needs. To meet structural requirements, the highly flexible frame offers a wide range of applications – with a variety of frame designs and combinations. It features trendy and exclusive design and benefits from being extremely stable and easy to

BEAMZ workstations offer a wide range of combinations and configurations allowing it to accommodate any organisational change through the application of the latest in design technology.

Designed to work well.

### BEAMZ (contd.)

Flexible office furniture for IT integration.

Fostering interaction and communication. Easily adaptable to today's office requirements. Multifunctional units for different office zones and applications such as teamwork or project-focused work, for desk sharing or classic workstations, BEAMZ has a solution.

Power and network cabling are stored in a generous cable tray in the centre of the table. Extra elements in the third working level include, rails, organiser units, screens, plug boxes, filing trays and shelves, flat screen swivel support, tasklight adapters and other features. Individual desks come in different sizes.

Modular composition allows reversible configurations.
Combined with auxiliary furniture such as mobile pedestals, pedenzas or caddies, this solution provides a compact office layout that excels through efficient use of floor space

Beamz Face To Face Workstation
Side Extension Option

Workbench.
Furniture developed for a variety of flexible work options.

Metal Cable Tray For all excess cables under workstation

Snaik Neat and effective cable management keeping power, communication and information cables apart