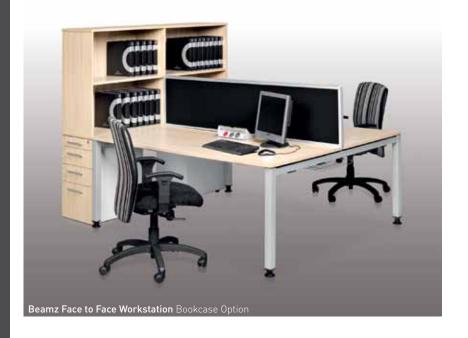

#### BEAMZ

A technically advanced table line featuring a high degree of functionality and variability that can easily adapt to individual customer needs. To meet structural requirements, the highly flexible frame offers a wide range of applications – with a variety of frame designs and combinations. It features trendy and exclusive design and benefits from being extremely stable and easy to

BEAMZ workstations offer a wide range of combinations and configurations allowing it to accommodate any organisational change through the application of the latest in design technology.

Designed to work well.

### BEAMZ (contd.)

Flexible office furniture for IT integration.

Fostering interaction and communication. Easily adaptable to today's office requirements. Multifunctional units for different office zones and applications such as teamwork or project-focused work, for desk sharing or classic workstations, BEAMZ has a solution.