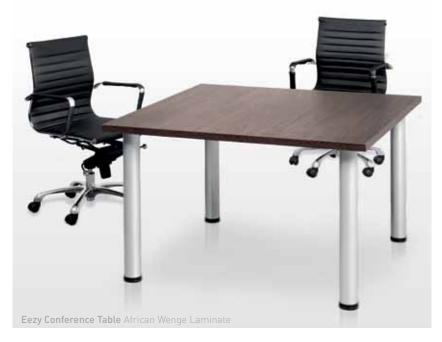

#### **EEZY**

Find yourself surrounded by the simplicity and functionality of EEZY. Its metal structure, available in aluminium and charcoal hues, is combined with a variety of working tops and accessories in a wide range of shapes and sizes, creating a highly versatile and technological system. EEZY meets all your professional needs and matches the dimensions of your working environment perfectly

Eezy Conference Table Maple Laminate

**Eezy Table** Bodensee Cherry Laminate