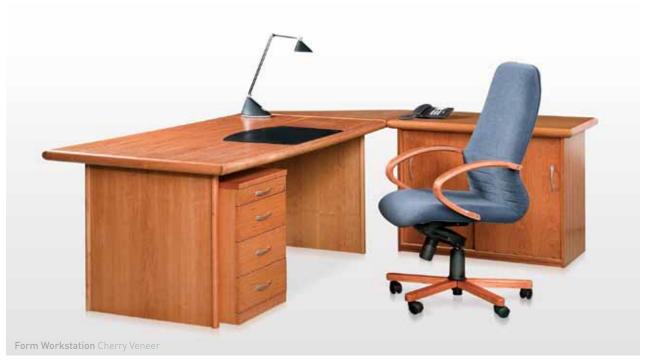

TIMES

A stunning collection featuring 64mm thick desktops and arched leg design.

This range has a refined and timeless quality conveying a reassuring sense of strength and reliability.

Available in various veneer finishes.

An executive office with flair and imagination.











Times 4-Door Server Mahogany Veneer













**Elegance Wall Unit** Glass Framed Doors Cherry Veneer, Various Combinations Available







A visual identity of harmony and distinction.

Elegance Workstation Maple Veneer

### ELEGANCE

Boost your company's image with the ELEGANCE range of attractive, functional creations. Let yourself be seduced by its innovative and eye-catching choice of high quality wood and glass

Stand out from the crowd with FI FGANCE











The traditional appeal of wood.







#### **FORM**

Designed to accentuate the timeless qualities of wood, the extensive FORM collection boasts 50mm thick desktops and a finish of the highest quality. Perfect for the executive office or boardroom, this is a range that will never lose its appeal.

Available in Oak and Cherry Veneer.















Vertigo Server Walnut Veneer









### **VERTIGO**

An executive range with a clean, contemporary feel and robust design. VERTIGO is designed to suggest unique solutions that bring to life the pleasure of working in an office environment characterised by ideal form and function.

VERTIGO is a collection of desks and tables using an aluminium understructure and wood veneer, laminate or











Entity Bookcase Cabinet Walnut Veneer



#### **ENTITY**

Modernity is the word that