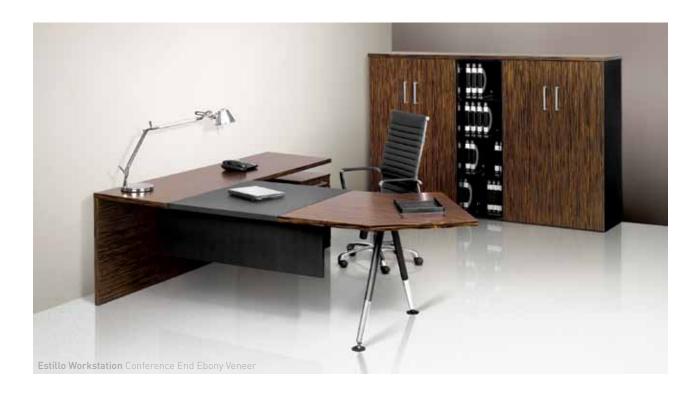

#### **ESTILLO**

A perfect synthesis between aesthetics and functionality, ESTILLO is Offix's new range, perfectly suited to operational executive offices. The ESTILLO genetic code embodies a DNA of impeccable, timeless style. Its' chameleon-like nature provides perfect furnishing solutions for all working

ESTILLO allows for the continuous exchange of ideas, stress-free meetings, productive phone conversations and the effortless control of computer data. The way we work has changed, and the Offix ESTILLO range has evolved to take into account this change, effortlessly meeting the various requirements of modern day business.

Estillo Wall Unit Ebony Veneer Black

Estillo available in wood veneer or laminate finishes.

Beamz Workstation 6 way Summer Oak Laminate Shows Adaptability of the Add-on Leg System