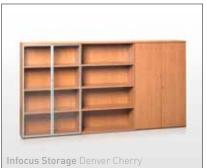

## INFOCUS

The slimline worktop makes INFOCUS both attractive and affordable

Available in a 25mm thick worktop and in two melamine finishes: Maple and Denver Cherry.

Infocus Cluster Desk Denver Cherry

**Logus Boardroom Table** Made to Different Sizes and Wood Finishes