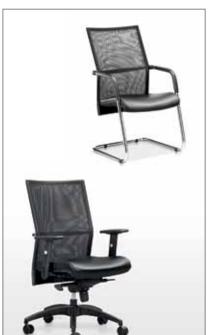

#### **NETWORK**

#### CHAIR OPTIONS

- Medium Back Visitors Sleigh Base

#### STANDARD FEATURES

- Gas Height Adjustment Nylon Five Star Base & Castors
- Moulded Seat Foam

Mesh Backrest