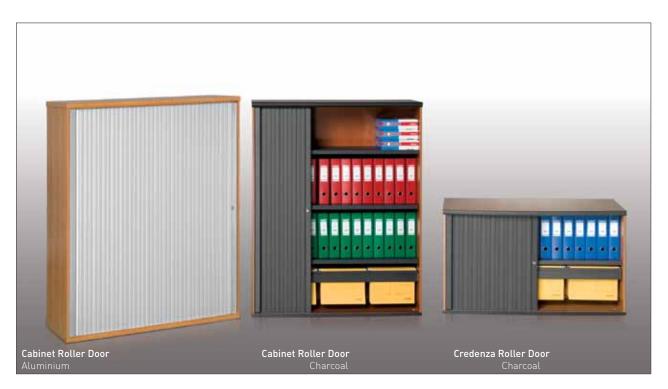

## STORAGE

For individual use or organisational function, Offix has a wide choice of versatile, customisable filing and storage units for every application.

### CUBIC STORAGE

The two-tone storage solution provides a different look.

All universal items available