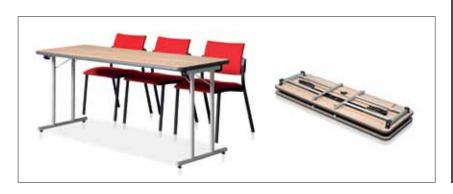

#### NESTO Flip Top Table

Practical and easy to set up, these stylish, folding modular tables can be erected by a single person in a matter of minutes to create a meeting area wherever required.

Stack up on each other - Rubber protection on the underside

# INTELLECT Folding Table

- 450 and 600mm in depth, with hard-wearing tops and impact-resistant soft edges, Intellect Tables are available in standard laminate finishes.
- Optional Modesty Panel.
- Black and Silver Leg Colours

#### CRINKLE Economy Folding Table

Economy folding table suitable for multiple uses and easy to stack. Quick to assemble and dismantle.

Tops are made from 16 mm thick melamine and are available in the standard laminate finish. Edges are protected by a 2mm thick PVC. Square tubular legs and frame are epoxy coated in graphite or silver.