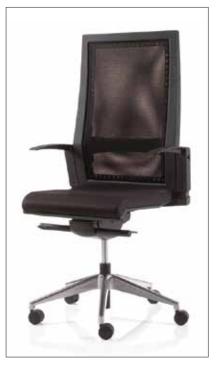

## OPTIONAL

#### ARMREST

- Mercury ArmrestKingfisher Armrest

#### MECHANISM

- Star Base

#### VISITORS STANDARD FEATURES

- Integral Frame Black EpoxyVisitors Side Frame

- Frame Silver Epoxy



















#### SANTO

- High Back Medium Back

#### STANDARD FEATURES

- Tension AdjustmentGas Height AdjustmentNylon Five Star Base &
- Moulded Seat Foam

#### OPTIONAL

#### **ARMREST**

#### MECHANISM

#### BASES

## VISITORS STANDARD

- Frame Silver Epoxy
   Frame Chrome Finish





#### **AIRSTREAM**

Upholstered Backrest

#### CHAIR OPTIONS

- Medium BackVisitors Sleigh Base

#### STANDARD FEATURES

- Gas Height Adjustment Moulded Foam Seat and
- Nylon and Glass Fibre

#### ADD ON OPTIONS

- Seat Sliding Synchronous MechanismFixed or Adjustable
- Star Base







90% Recyclable.









#### AIRSTREAM Mesh-Backrest

#### STANDARD FEATURES

- Mode Synchronous- Mechanism- Black Nylon Five Star Base

- Moulded Seat Foam Nylon and Glass Fibre Frame

#### OPTIONS

- Fixed or Adjustable Armrests
- Star Base Lumbar Support



#### **ACTON**

#### CHAIR OPTIONS

- Medium Back Visitors Sleigh Base

- & Castors Gas Height Adjustment

#### ADD ON OPTIONS

mechanism allows you to lean back with the lower part of the

the dorsal muscles from weakening and ensures the of your body.



## 90% Recyclable.











#### OLA

- High Back Medium Back

#### STANDARD FEATURES

- Nylon Five Star BaseBackrest Height AdjustmentGas Height Adjustment

#### OPTIONAL

- Chrome Foot Ring
   Draughtsman Base with
  Nylon Foot Ring





Designed to meet your budget.



DAY DELIVERY





#### NE