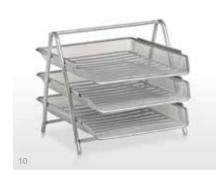

## OFFICE ACCESSORIES

- 1 Hi-Tech Perforated Desk Se
- 2 Hi-Tech Single Letter Trav
- 3 Hi-Tech Letter Holde
- 4 Square 2-Tier Letter Tray
- 5 Square Single Letter Tray
- 6 Square Paper Cube
- 7 Square Waste Paper Bir
- 8 Life Desk Set
- 9 Mesh 5 Piece Set
- 10 Mesh 3-Tier Letter Tray
- 11 Mesh Square Waste Paper Bin