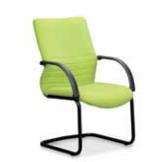

#### VISITORS CHAIR

#### VISITORS CHAIR

- Moulded Foam Contour

- Universal Chrome or Silver Steel Frame